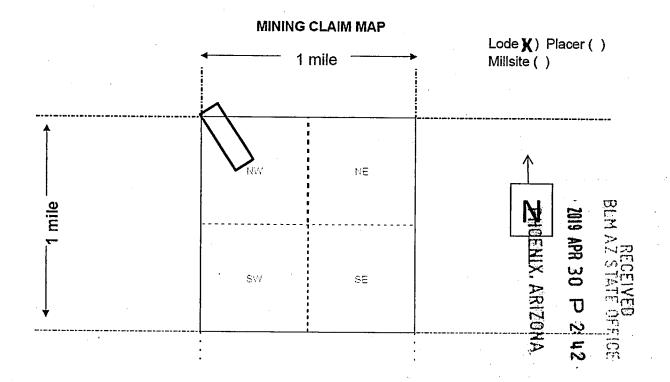

Box Number= AZ15234

Claim Begin-End: AMC454805-AMC454852

6 Location Notices-Amendments and Supporting Documents

| MINING CL.                                                                                                                                                                                                                                                             | AIM STATUS PORT                                                             |
|------------------------------------------------------------------------------------------------------------------------------------------------------------------------------------------------------------------------------------------------------------------------|-----------------------------------------------------------------------------|
| Data Entered: 5 13 2019                                                                                                                                                                                                                                                | MTP Checked By:                                                             |
| 11-(19)                                                                                                                                                                                                                                                                | GEO Checked By:                                                             |
| LEAD SERIAL NUMBER: AMC 45480                                                                                                                                                                                                                                          | 5 thru AMC 454852                                                           |
| NUMBER OF CLAIMS & TYPE:                                                                                                                                                                                                                                               |                                                                             |
| 48 LODE                                                                                                                                                                                                                                                                | CHARGES:                                                                    |
| PLACER                                                                                                                                                                                                                                                                 | Processing Fee @ $$20 = $$                                                  |
| ASSOCIATION PLACER                                                                                                                                                                                                                                                     | Location Fee @ \$37 = \$ 1,776                                              |
| MILL SITE                                                                                                                                                                                                                                                              | Maintenance Fee @ \$155 = \$ 7,440                                          |
| TUNNEL SITE                                                                                                                                                                                                                                                            | Add'l Maint Fee for Assoc Placer = \$                                       |
| TOTAL ACREAGE:                                                                                                                                                                                                                                                         | SUBTOTAL \$                                                                 |
| (Placer Only)                                                                                                                                                                                                                                                          | Other Fees \$                                                               |
| NUMBER OF LOCATION                                                                                                                                                                                                                                                     | Other Fees \$                                                               |
| NUMBER OF LOCATORS:                                                                                                                                                                                                                                                    | TOTAL \$ 10,176                                                             |
| DOCUMENTS RECEIVED VIA: Over-the-Counter [  LEGAL DESCRIPTION: T 24N R /8N  T R  T R  BLM [ ] FOREST SERVICE [ ]  WILDERNESS AREA [ ]  SPLIT ESTATE: N/A [ ] SX [ ] PX [ ] OT SRHA [ ] Was proper Notice filed if SRHA [ ] Was proper Notice filed if Open to Entry On | ENING ORDER FROM 1944 TO 1993:                                              |
| OMMENTS/STATUS: VOID [ ] PARTIALLY VOID                                                                                                                                                                                                                                | [ ] PVT MINERALS [ ] WITHDRAWN LANDS [ ] CONTROL TO THOSE PORTIONS OF CLASS |
| ] Claimant acknowledges that portions of the following                                                                                                                                                                                                                 | claim(s) site(s) may be void or voidable.                                   |
| inted Name of Claimant                                                                                                                                                                                                                                                 | Signature of Claimant                                                       |