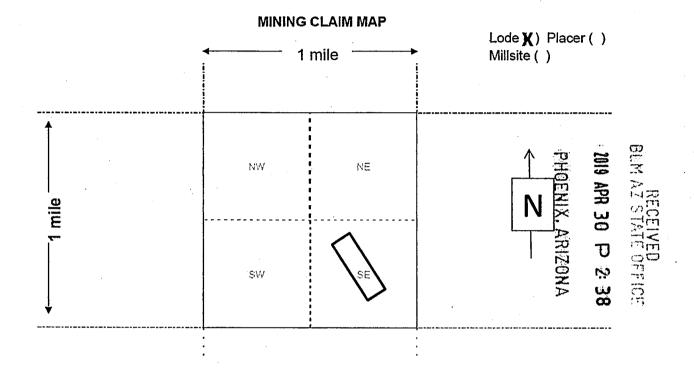

Box Number= AZ15234

Claim Begin-End: AMC454805-AMC454852

6 Location Notices-Amendments and Supporting Documents

| MINING CL.                                                                                                                                                                                                                                                             | AIM STATUS PORT                                                             |
|------------------------------------------------------------------------------------------------------------------------------------------------------------------------------------------------------------------------------------------------------------------------|-----------------------------------------------------------------------------|
| Data Entered: 5 13 2019                                                                                                                                                                                                                                                | MTP Checked By:                                                             |
| 11-(19)                                                                                                                                                                                                                                                                | GEO Checked By:                                                             |
| LEAD SERIAL NUMBER: AMC 45480                                                                                                                                                                                                                                          | 5 thru AMC 454852                                                           |
| NUMBER OF CLAIMS & TYPE:                                                                                                                                                                                                                                               |                                                                             |
| 48 LODE                                                                                                                                                                                                                                                                | CHARGES:                                                                    |
| PLACER                                                                                                                                                                                                                                                                 | Processing Fee @ $$20 = $$                                                  |
| ASSOCIATION PLACER                                                                                                                                                                                                                                                     | Location Fee @ \$37 = \$ 1,776                                              |
| MILL SITE                                                                                                                                                                                                                                                              | Maintenance Fee @ \$155 = \$ 7,440                                          |
| TUNNEL SITE                                                                                                                                                                                                                                                            | Add'l Maint Fee for Assoc Placer = \$                                       |
| TOTAL ACREAGE:                                                                                                                                                                                                                                                         | SUBTOTAL \$                                                                 |
| (Placer Only)                                                                                                                                                                                                                                                          | Other Fees \$                                                               |
| NUMBER OF LOCATION                                                                                                                                                                                                                                                     | Other Fees \$                                                               |
| NUMBER OF LOCATORS:                                                                                                                                                                                                                                                    | TOTAL \$ 10,176                                                             |
| DOCUMENTS RECEIVED VIA: Over-the-Counter [  LEGAL DESCRIPTION: T 24N R /8N  T R  T R  BLM [ ] FOREST SERVICE [ ]  WILDERNESS AREA [ ]  SPLIT ESTATE: N/A [ ] SX [ ] PX [ ] OT SRHA [ ] Was proper Notice filed if SRHA [ ] Was proper Notice filed if Open to Entry On | ENING ORDER FROM 1944 TO 1993:                                              |
| OMMENTS/STATUS: VOID [ ] PARTIALLY VOID                                                                                                                                                                                                                                | [ ] PVT MINERALS [ ] WITHDRAWN LANDS [ ] CONTROL TO THOSE PORTIONS OF CLASS |
| ] Claimant acknowledges that portions of the following                                                                                                                                                                                                                 | claim(s) site(s) may be void or voidable.                                   |
| inted Name of Claimant                                                                                                                                                                                                                                                 | Signature of Claimant                                                       |