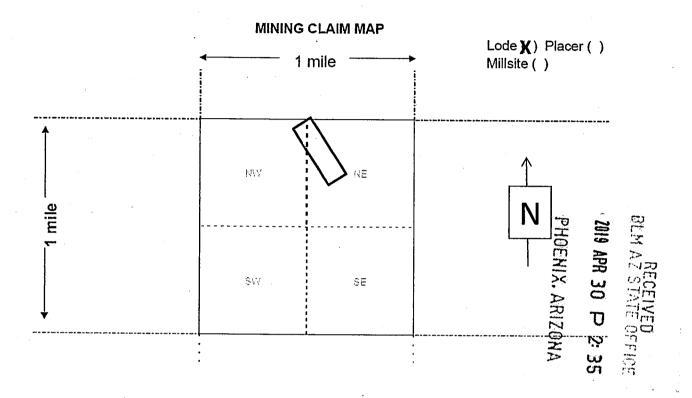

Box Number= AZ15234

Claim Begin-End: AMC454805-AMC454852

6 Location Notices-Amendments and Supporting Documents

| MINING CL.                                                                                                                                                                                                                                                             | AIM STATUS PORT                                                             |
|------------------------------------------------------------------------------------------------------------------------------------------------------------------------------------------------------------------------------------------------------------------------|-----------------------------------------------------------------------------|
| Data Entered: 5 13 2019                                                                                                                                                                                                                                                | MTP Checked By:                                                             |
| 11-(19)                                                                                                                                                                                                                                                                | GEO Checked By:                                                             |
| LEAD SERIAL NUMBER: AMC 45480                                                                                                                                                                                                                                          | 5 thru AMC 454852                                                           |
| NUMBER OF CLAIMS & TYPE:                                                                                                                                                                                                                                               |                                                                             |
| 48 LODE                                                                                                                                                                                                                                                                | CHARGES:                                                                    |
| PLACER                                                                                                                                                                                                                                                                 | Processing Fee @ $$20 = $$                                                  |
| ASSOCIATION PLACER                                                                                                                                                                                                                                                     | Location Fee @ \$37 = \$ 1,776                                              |
| MILL SITE                                                                                                                                                                                                                                                              | Maintenance Fee @ \$155 = \$ 7,440                                          |
| TUNNEL SITE                                                                                                                                                                                                                                                            | Add'l Maint Fee for Assoc Placer = \$                                       |
| TOTAL ACREAGE:                                                                                                                                                                                                                                                         | SUBTOTAL \$                                                                 |
| (Placer Only)                                                                                                                                                                                                                                                          | Other Fees \$                                                               |
| NUMBER OF LOCATION                                                                                                                                                                                                                                                     | Other Fees \$                                                               |
| NUMBER OF LOCATORS:                                                                                                                                                                                                                                                    | TOTAL \$ 10,176                                                             |
| DOCUMENTS RECEIVED VIA: Over-the-Counter [  LEGAL DESCRIPTION: T 24N R /8N  T R  T R  BLM [ ] FOREST SERVICE [ ]  WILDERNESS AREA [ ]  SPLIT ESTATE: N/A [ ] SX [ ] PX [ ] OT SRHA [ ] Was proper Notice filed if SRHA [ ] Was proper Notice filed if Open to Entry On | ENING ORDER FROM 1944 TO 1993:                                              |
| OMMENTS/STATUS: VOID [ ] PARTIALLY VOID                                                                                                                                                                                                                                | [ ] PVT MINERALS [ ] WITHDRAWN LANDS [ ] CONTROL TO THOSE PORTIONS OF CLASS |
| ] Claimant acknowledges that portions of the following                                                                                                                                                                                                                 | claim(s) site(s) may be void or voidable.                                   |
| inted Name of Claimant                                                                                                                                                                                                                                                 | Signature of Claimant                                                       |