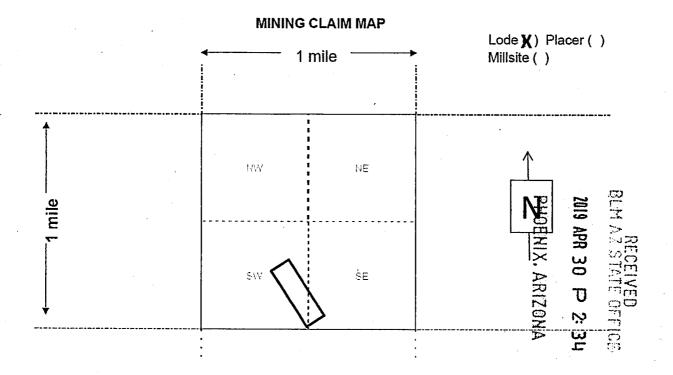

Box Number= AZ15234

Claim Begin-End: AMC454805-AMC454852

6 Location Notices-Amendments and Supporting Documents

| MINING CL.                                                                                                                                                                                                                                                             | AIM STATUS PORT                                                             |
|------------------------------------------------------------------------------------------------------------------------------------------------------------------------------------------------------------------------------------------------------------------------|-----------------------------------------------------------------------------|
| Data Entered: 5 13 2019                                                                                                                                                                                                                                                | MTP Checked By:                                                             |
| 11-(19)                                                                                                                                                                                                                                                                | GEO Checked By:                                                             |
| LEAD SERIAL NUMBER: AMC 45480                                                                                                                                                                                                                                          | 5 thru AMC 454852                                                           |
| NUMBER OF CLAIMS & TYPE:                                                                                                                                                                                                                                               |                                                                             |
| 48 LODE                                                                                                                                                                                                                                                                | CHARGES:                                                                    |
| PLACER                                                                                                                                                                                                                                                                 | Processing Fee @ $$20 = $$                                                  |
| ASSOCIATION PLACER                                                                                                                                                                                                                                                     | Location Fee @ \$37 = \$ 1,776                                              |
| MILL SITE                                                                                                                                                                                                                                                              | Maintenance Fee @ \$155 = \$ 7,440                                          |
| TUNNEL SITE                                                                                                                                                                                                                                                            | Add'l Maint Fee for Assoc Placer = \$                                       |
| TOTAL ACREAGE:                                                                                                                                                                                                                                                         | SUBTOTAL \$                                                                 |
| (Placer Only)                                                                                                                                                                                                                                                          | Other Fees \$                                                               |
| NUMBER OF LOCATION                                                                                                                                                                                                                                                     | Other Fees \$                                                               |
| NUMBER OF LOCATORS:                                                                                                                                                                                                                                                    | TOTAL \$ 10,176                                                             |
| DOCUMENTS RECEIVED VIA: Over-the-Counter [  LEGAL DESCRIPTION: T 24N R /8N  T R  T R  BLM [ ] FOREST SERVICE [ ]  WILDERNESS AREA [ ]  SPLIT ESTATE: N/A [ ] SX [ ] PX [ ] OT SRHA [ ] Was proper Notice filed if SRHA [ ] Was proper Notice filed if Open to Entry On | ENING ORDER FROM 1944 TO 1993:                                              |
| OMMENTS/STATUS: VOID [ ] PARTIALLY VOID                                                                                                                                                                                                                                | [ ] PVT MINERALS [ ] WITHDRAWN LANDS [ ] CONTROL TO THOSE PORTIONS OF CLASS |
| ] Claimant acknowledges that portions of the following                                                                                                                                                                                                                 | claim(s) site(s) may be void or voidable.                                   |
| inted Name of Claimant                                                                                                                                                                                                                                                 | Signature of Claimant                                                       |