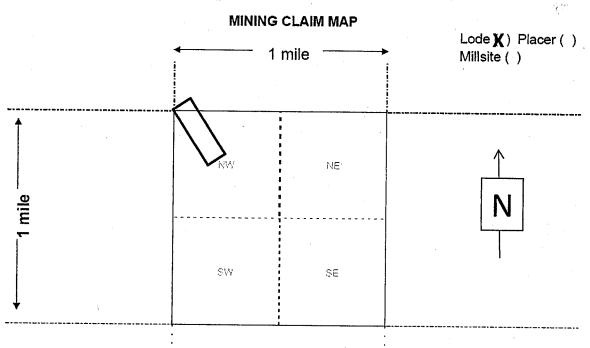

Box Number= AZ15234

Claim Begin-End: AMC454805-AMC454852

6 Location Notices-Amendments and Supporting Documents

| MINING CL.                                                                                                                                                                                                                                                             | AIM STATUS PORT                                                             |
|------------------------------------------------------------------------------------------------------------------------------------------------------------------------------------------------------------------------------------------------------------------------|-----------------------------------------------------------------------------|
| Data Entered: 5 13 2019                                                                                                                                                                                                                                                | MTP Checked By:                                                             |
| 11-(19)                                                                                                                                                                                                                                                                | GEO Checked By:                                                             |
| LEAD SERIAL NUMBER: AMC 45480                                                                                                                                                                                                                                          | 5 thru AMC 454852                                                           |
| NUMBER OF CLAIMS & TYPE:                                                                                                                                                                                                                                               |                                                                             |
| 48 LODE                                                                                                                                                                                                                                                                | CHARGES:                                                                    |
| PLACER                                                                                                                                                                                                                                                                 | Processing Fee @ $$20 = $$                                                  |
| ASSOCIATION PLACER                                                                                                                                                                                                                                                     | Location Fee @ \$37 = \$ 1,776                                              |
| MILL SITE                                                                                                                                                                                                                                                              | Maintenance Fee @ \$155 = \$ 7,440                                          |
| TUNNEL SITE                                                                                                                                                                                                                                                            | Add'l Maint Fee for Assoc Placer = \$                                       |
| TOTAL ACREAGE:                                                                                                                                                                                                                                                         | SUBTOTAL \$                                                                 |
| (Placer Only)                                                                                                                                                                                                                                                          | Other Fees \$                                                               |
| NUMBER OF LOCATION                                                                                                                                                                                                                                                     | Other Fees \$                                                               |
| NUMBER OF LOCATORS:                                                                                                                                                                                                                                                    | TOTAL \$ 10,176                                                             |
| DOCUMENTS RECEIVED VIA: Over-the-Counter [  LEGAL DESCRIPTION: T 24N R /8N  T R  T R  BLM [ ] FOREST SERVICE [ ]  WILDERNESS AREA [ ]  SPLIT ESTATE: N/A [ ] SX [ ] PX [ ] OT SRHA [ ] Was proper Notice filed if SRHA [ ] Was proper Notice filed if Open to Entry On | ENING ORDER FROM 1944 TO 1993:                                              |
| OMMENTS/STATUS: VOID [ ] PARTIALLY VOID                                                                                                                                                                                                                                | [ ] PVT MINERALS [ ] WITHDRAWN LANDS [ ] CONTROL TO THOSE PORTIONS OF CLASS |
| ] Claimant acknowledges that portions of the following                                                                                                                                                                                                                 | claim(s) site(s) may be void or voidable.                                   |
| inted Name of Claimant                                                                                                                                                                                                                                                 | Signature of Claimant                                                       |