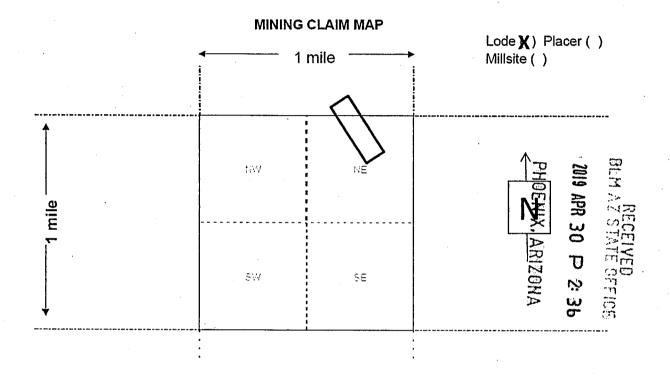

Box Number= AZ15234

Claim Begin-End: AMC454805-AMC454852

6 Location Notices-Amendments and Supporting Documents

| MINING CL.                                                                                                                                                                                                                                                             | AIM STATUS PORT                                                             |
|------------------------------------------------------------------------------------------------------------------------------------------------------------------------------------------------------------------------------------------------------------------------|-----------------------------------------------------------------------------|
| Data Entered: 5 13 2019                                                                                                                                                                                                                                                | MTP Checked By:                                                             |
| 11-(19)                                                                                                                                                                                                                                                                | GEO Checked By:                                                             |
| LEAD SERIAL NUMBER: AMC 45480                                                                                                                                                                                                                                          | 5 thru AMC 454852                                                           |
| NUMBER OF CLAIMS & TYPE:                                                                                                                                                                                                                                               |                                                                             |
| 48 LODE                                                                                                                                                                                                                                                                | CHARGES:                                                                    |
| PLACER                                                                                                                                                                                                                                                                 | Processing Fee @ $$20 = $$                                                  |
| ASSOCIATION PLACER                                                                                                                                                                                                                                                     | Location Fee @ \$37 = \$ 1,776                                              |
| MILL SITE                                                                                                                                                                                                                                                              | Maintenance Fee @ \$155 = \$ 7,440                                          |
| TUNNEL SITE                                                                                                                                                                                                                                                            | Add'l Maint Fee for Assoc Placer = \$                                       |
| TOTAL ACREAGE:                                                                                                                                                                                                                                                         | SUBTOTAL \$                                                                 |
| (Placer Only)                                                                                                                                                                                                                                                          | Other Fees \$                                                               |
| NUMBER OF LOCATION                                                                                                                                                                                                                                                     | Other Fees \$                                                               |
| NUMBER OF LOCATORS:                                                                                                                                                                                                                                                    | TOTAL \$ 10,176                                                             |
| DOCUMENTS RECEIVED VIA: Over-the-Counter [  LEGAL DESCRIPTION: T 24N R /8N  T R  T R  BLM [ ] FOREST SERVICE [ ]  WILDERNESS AREA [ ]  SPLIT ESTATE: N/A [ ] SX [ ] PX [ ] OT SRHA [ ] Was proper Notice filed if SRHA [ ] Was proper Notice filed if Open to Entry On | ENING ORDER FROM 1944 TO 1993:                                              |
| OMMENTS/STATUS: VOID [ ] PARTIALLY VOID                                                                                                                                                                                                                                | [ ] PVT MINERALS [ ] WITHDRAWN LANDS [ ] CONTROL TO THOSE PORTIONS OF CLASS |
| ] Claimant acknowledges that portions of the following                                                                                                                                                                                                                 | claim(s) site(s) may be void or voidable.                                   |
| inted Name of Claimant                                                                                                                                                                                                                                                 | Signature of Claimant                                                       |