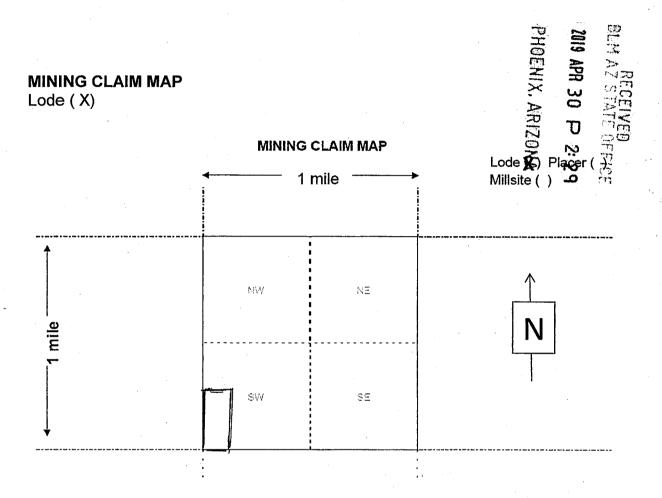

Box Number= AZ15234

Claim Begin-End: AMC454805-AMC454852

6 Location Notices-Amendments and Supporting Documents

| MINING CL.                                                                                                                                                                                                                                                             | AIM STATUS PORT                                                             |
|------------------------------------------------------------------------------------------------------------------------------------------------------------------------------------------------------------------------------------------------------------------------|-----------------------------------------------------------------------------|
| Data Entered: 5 13 2019                                                                                                                                                                                                                                                | MTP Checked By:                                                             |
| 11-(19)                                                                                                                                                                                                                                                                | GEO Checked By:                                                             |
| LEAD SERIAL NUMBER: AMC 45480                                                                                                                                                                                                                                          | 5 thru AMC 454852                                                           |
| NUMBER OF CLAIMS & TYPE:                                                                                                                                                                                                                                               |                                                                             |
| 48 LODE                                                                                                                                                                                                                                                                | CHARGES:                                                                    |
| PLACER                                                                                                                                                                                                                                                                 | Processing Fee @ $$20 = $$                                                  |
| ASSOCIATION PLACER                                                                                                                                                                                                                                                     | Location Fee @ \$37 = \$ 1,776                                              |
| MILL SITE                                                                                                                                                                                                                                                              | Maintenance Fee @ \$155 = \$ 7,440                                          |
| TUNNEL SITE                                                                                                                                                                                                                                                            | Add'l Maint Fee for Assoc Placer = \$                                       |
| TOTAL ACREAGE:                                                                                                                                                                                                                                                         | SUBTOTAL \$                                                                 |
| (Placer Only)                                                                                                                                                                                                                                                          | Other Fees \$                                                               |
| NUMBER OF LOCATION                                                                                                                                                                                                                                                     | Other Fees \$                                                               |
| NUMBER OF LOCATORS:                                                                                                                                                                                                                                                    | TOTAL \$ 10,176                                                             |
| DOCUMENTS RECEIVED VIA: Over-the-Counter [  LEGAL DESCRIPTION: T 24N R /8N  T R  T R  BLM [ ] FOREST SERVICE [ ]  WILDERNESS AREA [ ]  SPLIT ESTATE: N/A [ ] SX [ ] PX [ ] OT SRHA [ ] Was proper Notice filed if SRHA [ ] Was proper Notice filed if Open to Entry On | ENING ORDER FROM 1944 TO 1993:                                              |
| OMMENTS/STATUS: VOID [ ] PARTIALLY VOID                                                                                                                                                                                                                                | [ ] PVT MINERALS [ ] WITHDRAWN LANDS [ ] CONTROL TO THOSE PORTIONS OF CLASS |
| ] Claimant acknowledges that portions of the following                                                                                                                                                                                                                 | claim(s) site(s) may be void or voidable.                                   |
| inted Name of Claimant                                                                                                                                                                                                                                                 | Signature of Claimant                                                       |