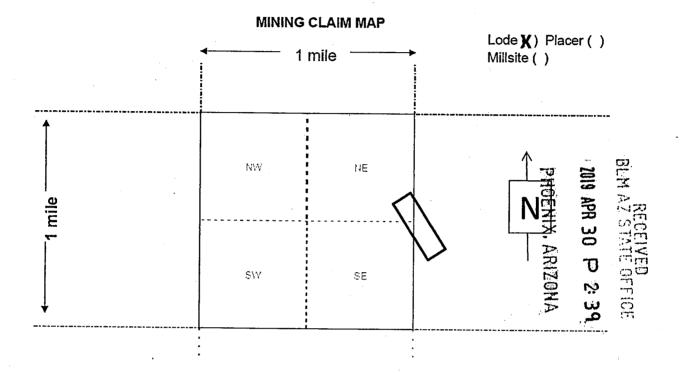

Box Number= AZ15234

Claim Begin-End: AMC454805-AMC454852

6 Location Notices-Amendments and Supporting Documents

| MINING CL.                                                                                                                                                                                                                                                             | AIM STATUS PORT                                                             |
|------------------------------------------------------------------------------------------------------------------------------------------------------------------------------------------------------------------------------------------------------------------------|-----------------------------------------------------------------------------|
| Data Entered: 5 13 2019                                                                                                                                                                                                                                                | MTP Checked By:                                                             |
| 11-(19)                                                                                                                                                                                                                                                                | GEO Checked By:                                                             |
| LEAD SERIAL NUMBER: AMC 45480                                                                                                                                                                                                                                          | 5 thru AMC 454852                                                           |
| NUMBER OF CLAIMS & TYPE:                                                                                                                                                                                                                                               |                                                                             |
| 48 LODE                                                                                                                                                                                                                                                                | CHARGES:                                                                    |
| PLACER                                                                                                                                                                                                                                                                 | Processing Fee @ $$20 = $$                                                  |
| ASSOCIATION PLACER                                                                                                                                                                                                                                                     | Location Fee @ \$37 = \$ 1,776                                              |
| MILL SITE                                                                                                                                                                                                                                                              | Maintenance Fee @ \$155 = \$ 7,440                                          |
| TUNNEL SITE                                                                                                                                                                                                                                                            | Add'l Maint Fee for Assoc Placer = \$                                       |
| TOTAL ACREAGE:                                                                                                                                                                                                                                                         | SUBTOTAL \$                                                                 |
| (Placer Only)                                                                                                                                                                                                                                                          | Other Fees \$                                                               |
| NUMBER OF LOCATION                                                                                                                                                                                                                                                     | Other Fees \$                                                               |
| NUMBER OF LOCATORS:                                                                                                                                                                                                                                                    | TOTAL \$ 10,176                                                             |
| DOCUMENTS RECEIVED VIA: Over-the-Counter [  LEGAL DESCRIPTION: T 24N R /8N  T R  T R  BLM [ ] FOREST SERVICE [ ]  WILDERNESS AREA [ ]  SPLIT ESTATE: N/A [ ] SX [ ] PX [ ] OT SRHA [ ] Was proper Notice filed if SRHA [ ] Was proper Notice filed if Open to Entry On | ENING ORDER FROM 1944 TO 1993:                                              |
| OMMENTS/STATUS: VOID [ ] PARTIALLY VOID                                                                                                                                                                                                                                | [ ] PVT MINERALS [ ] WITHDRAWN LANDS [ ] CONTROL TO THOSE PORTIONS OF CLASS |
| ] Claimant acknowledges that portions of the following                                                                                                                                                                                                                 | claim(s) site(s) may be void or voidable.                                   |
| inted Name of Claimant                                                                                                                                                                                                                                                 | Signature of Claimant                                                       |