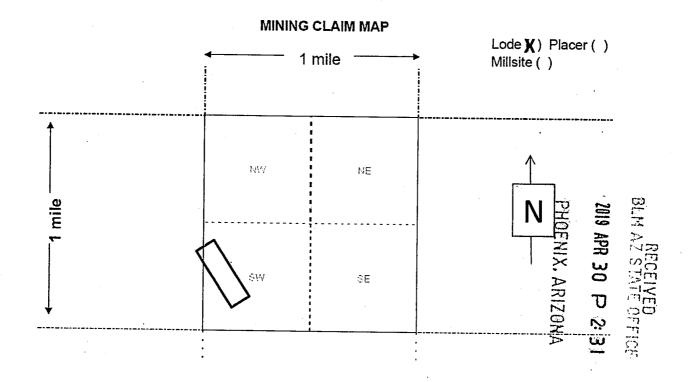

Box Number= AZ15234

Claim Begin-End: AMC454805-AMC454852

6 Location Notices-Amendments and Supporting Documents

| MINING CL.                                                                                                                                                                                                                                                             | AIM STATUS PORT                                                             |
|------------------------------------------------------------------------------------------------------------------------------------------------------------------------------------------------------------------------------------------------------------------------|-----------------------------------------------------------------------------|
| Data Entered: 5 13 2019                                                                                                                                                                                                                                                | MTP Checked By:                                                             |
| 11-(19)                                                                                                                                                                                                                                                                | GEO Checked By:                                                             |
| LEAD SERIAL NUMBER: AMC 45480                                                                                                                                                                                                                                          | 5 thru AMC 454852                                                           |
| NUMBER OF CLAIMS & TYPE:                                                                                                                                                                                                                                               |                                                                             |
| 48 LODE                                                                                                                                                                                                                                                                | CHARGES:                                                                    |
| PLACER                                                                                                                                                                                                                                                                 | Processing Fee @ $$20 = $$                                                  |
| ASSOCIATION PLACER                                                                                                                                                                                                                                                     | Location Fee @ \$37 = \$ 1,776                                              |
| MILL SITE                                                                                                                                                                                                                                                              | Maintenance Fee @ \$155 = \$ 7,440                                          |
| TUNNEL SITE                                                                                                                                                                                                                                                            | Add'l Maint Fee for Assoc Placer = \$                                       |
| TOTAL ACREAGE:                                                                                                                                                                                                                                                         | SUBTOTAL \$                                                                 |
| (Placer Only)                                                                                                                                                                                                                                                          | Other Fees \$                                                               |
| NUMBER OF LOCATION                                                                                                                                                                                                                                                     | Other Fees \$                                                               |
| NUMBER OF LOCATORS:                                                                                                                                                                                                                                                    | TOTAL \$ 10,176                                                             |
| DOCUMENTS RECEIVED VIA: Over-the-Counter [  LEGAL DESCRIPTION: T 24N R /8N  T R  T R  BLM [ ] FOREST SERVICE [ ]  WILDERNESS AREA [ ]  SPLIT ESTATE: N/A [ ] SX [ ] PX [ ] OT SRHA [ ] Was proper Notice filed if SRHA [ ] Was proper Notice filed if Open to Entry On | ENING ORDER FROM 1944 TO 1993:                                              |
| OMMENTS/STATUS: VOID [ ] PARTIALLY VOID                                                                                                                                                                                                                                | [ ] PVT MINERALS [ ] WITHDRAWN LANDS [ ] CONTROL TO THOSE PORTIONS OF CLASS |
| ] Claimant acknowledges that portions of the following                                                                                                                                                                                                                 | claim(s) site(s) may be void or voidable.                                   |
| inted Name of Claimant                                                                                                                                                                                                                                                 | Signature of Claimant                                                       |