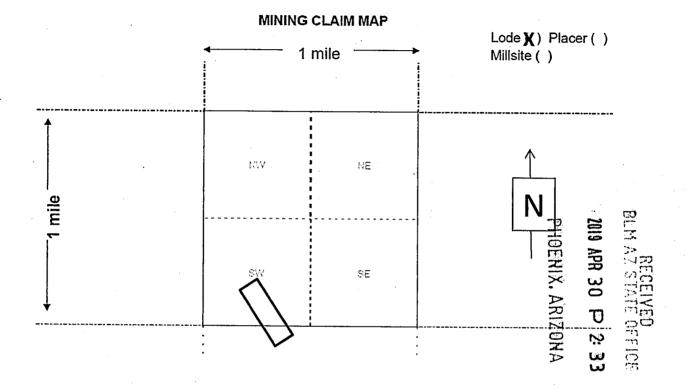

Box Number= AZ15234

Claim Begin-End: AMC454805-AMC454852

6 Location Notices-Amendments and Supporting Documents

| MINING CL.                                                                                                                                                                                                                                                             | AIM STATUS PORT                                                             |
|------------------------------------------------------------------------------------------------------------------------------------------------------------------------------------------------------------------------------------------------------------------------|-----------------------------------------------------------------------------|
| Data Entered: 5 13 2019                                                                                                                                                                                                                                                | MTP Checked By:                                                             |
| 11-(19)                                                                                                                                                                                                                                                                | GEO Checked By:                                                             |
| LEAD SERIAL NUMBER: AMC 45480                                                                                                                                                                                                                                          | 5 thru AMC 454852                                                           |
| NUMBER OF CLAIMS & TYPE:                                                                                                                                                                                                                                               |                                                                             |
| 48 LODE                                                                                                                                                                                                                                                                | CHARGES:                                                                    |
| PLACER                                                                                                                                                                                                                                                                 | Processing Fee @ $$20 = $$                                                  |
| ASSOCIATION PLACER                                                                                                                                                                                                                                                     | Location Fee @ \$37 = \$ 1,776                                              |
| MILL SITE                                                                                                                                                                                                                                                              | Maintenance Fee @ \$155 = \$ 7,440                                          |
| TUNNEL SITE                                                                                                                                                                                                                                                            | Add'l Maint Fee for Assoc Placer = \$                                       |
| TOTAL ACREAGE:                                                                                                                                                                                                                                                         | SUBTOTAL \$                                                                 |
| (Placer Only)                                                                                                                                                                                                                                                          | Other Fees \$                                                               |
| NUMBER OF LOCATION                                                                                                                                                                                                                                                     | Other Fees \$                                                               |
| NUMBER OF LOCATORS:                                                                                                                                                                                                                                                    | TOTAL \$ 10,176                                                             |
| DOCUMENTS RECEIVED VIA: Over-the-Counter [  LEGAL DESCRIPTION: T 24N R /8N  T R  T R  BLM [ ] FOREST SERVICE [ ]  WILDERNESS AREA [ ]  SPLIT ESTATE: N/A [ ] SX [ ] PX [ ] OT SRHA [ ] Was proper Notice filed if SRHA [ ] Was proper Notice filed if Open to Entry On | ENING ORDER FROM 1944 TO 1993:                                              |
| OMMENTS/STATUS: VOID [ ] PARTIALLY VOID                                                                                                                                                                                                                                | [ ] PVT MINERALS [ ] WITHDRAWN LANDS [ ] CONTROL TO THOSE PORTIONS OF CLASS |
| ] Claimant acknowledges that portions of the following                                                                                                                                                                                                                 | claim(s) site(s) may be void or voidable.                                   |
| inted Name of Claimant                                                                                                                                                                                                                                                 | Signature of Claimant                                                       |