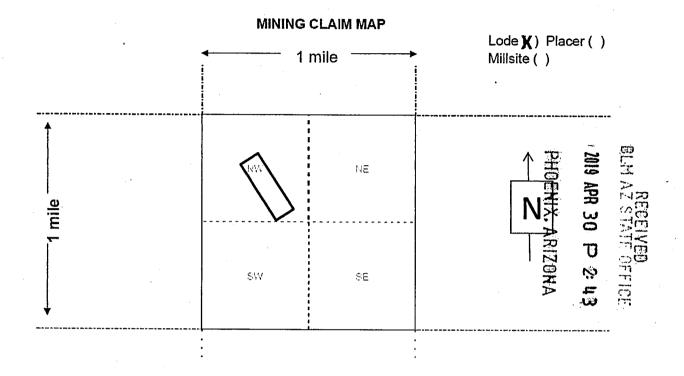

Box Number= AZ15234

Claim Begin-End: AMC454805-AMC454852

6 Location Notices-Amendments and Supporting Documents

| MINING CL.                                                                                                                                                                                                                                                             | AIM STATUS PORT                                                             |
|------------------------------------------------------------------------------------------------------------------------------------------------------------------------------------------------------------------------------------------------------------------------|-----------------------------------------------------------------------------|
| Data Entered: 5 13 2019                                                                                                                                                                                                                                                | MTP Checked By:                                                             |
| 11-(19)                                                                                                                                                                                                                                                                | GEO Checked By:                                                             |
| LEAD SERIAL NUMBER: AMC 45480                                                                                                                                                                                                                                          | 5 thru AMC 454852                                                           |
| NUMBER OF CLAIMS & TYPE:                                                                                                                                                                                                                                               |                                                                             |
| 48 LODE                                                                                                                                                                                                                                                                | CHARGES:                                                                    |
| PLACER                                                                                                                                                                                                                                                                 | Processing Fee @ $$20 = $$                                                  |
| ASSOCIATION PLACER                                                                                                                                                                                                                                                     | Location Fee @ \$37 = \$ 1,776                                              |
| MILL SITE                                                                                                                                                                                                                                                              | Maintenance Fee @ \$155 = \$ 7,440                                          |
| TUNNEL SITE                                                                                                                                                                                                                                                            | Add'l Maint Fee for Assoc Placer = \$                                       |
| TOTAL ACREAGE:                                                                                                                                                                                                                                                         | SUBTOTAL \$                                                                 |
| (Placer Only)                                                                                                                                                                                                                                                          | Other Fees \$                                                               |
| NUMBER OF LOCATION                                                                                                                                                                                                                                                     | Other Fees \$                                                               |
| NUMBER OF LOCATORS:                                                                                                                                                                                                                                                    | TOTAL \$ 10,176                                                             |
| DOCUMENTS RECEIVED VIA: Over-the-Counter [  LEGAL DESCRIPTION: T 24N R /8N  T R  T R  BLM [ ] FOREST SERVICE [ ]  WILDERNESS AREA [ ]  SPLIT ESTATE: N/A [ ] SX [ ] PX [ ] OT SRHA [ ] Was proper Notice filed if SRHA [ ] Was proper Notice filed if Open to Entry On | ENING ORDER FROM 1944 TO 1993:                                              |
| OMMENTS/STATUS: VOID [ ] PARTIALLY VOID                                                                                                                                                                                                                                | [ ] PVT MINERALS [ ] WITHDRAWN LANDS [ ] CONTROL TO THOSE PORTIONS OF CLASS |
| ] Claimant acknowledges that portions of the following                                                                                                                                                                                                                 | claim(s) site(s) may be void or voidable.                                   |
| inted Name of Claimant                                                                                                                                                                                                                                                 | Signature of Claimant                                                       |