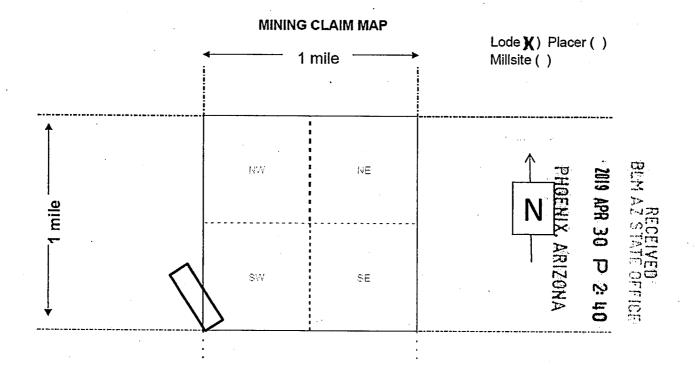

Box Number= AZ15234

Claim Begin-End: AMC454805-AMC454852

6 Location Notices-Amendments and Supporting Documents

| MINING CL.                                                                                                                                                                                                                                                             | AIM STATUS PORT                                                             |
|------------------------------------------------------------------------------------------------------------------------------------------------------------------------------------------------------------------------------------------------------------------------|-----------------------------------------------------------------------------|
| Data Entered: 5 13 2019                                                                                                                                                                                                                                                | MTP Checked By:                                                             |
| 11-(19)                                                                                                                                                                                                                                                                | GEO Checked By:                                                             |
| LEAD SERIAL NUMBER: AMC 45480                                                                                                                                                                                                                                          | 5 thru AMC 454852                                                           |
| NUMBER OF CLAIMS & TYPE:                                                                                                                                                                                                                                               |                                                                             |
| 48 LODE                                                                                                                                                                                                                                                                | CHARGES:                                                                    |
| PLACER                                                                                                                                                                                                                                                                 | Processing Fee @ $$20 = $$                                                  |
| ASSOCIATION PLACER                                                                                                                                                                                                                                                     | Location Fee @ \$37 = \$ 1,776                                              |
| MILL SITE                                                                                                                                                                                                                                                              | Maintenance Fee @ \$155 = \$ 7,440                                          |
| TUNNEL SITE                                                                                                                                                                                                                                                            | Add'l Maint Fee for Assoc Placer = \$                                       |
| TOTAL ACREAGE:                                                                                                                                                                                                                                                         | SUBTOTAL \$                                                                 |
| (Placer Only)                                                                                                                                                                                                                                                          | Other Fees \$                                                               |
| NUMBER OF LOCATION                                                                                                                                                                                                                                                     | Other Fees \$                                                               |
| NUMBER OF LOCATORS:                                                                                                                                                                                                                                                    | TOTAL \$ 10,176                                                             |
| DOCUMENTS RECEIVED VIA: Over-the-Counter [  LEGAL DESCRIPTION: T 24N R /8N  T R  T R  BLM [ ] FOREST SERVICE [ ]  WILDERNESS AREA [ ]  SPLIT ESTATE: N/A [ ] SX [ ] PX [ ] OT SRHA [ ] Was proper Notice filed if SRHA [ ] Was proper Notice filed if Open to Entry On | ENING ORDER FROM 1944 TO 1993:                                              |
| OMMENTS/STATUS: VOID [ ] PARTIALLY VOID                                                                                                                                                                                                                                | [ ] PVT MINERALS [ ] WITHDRAWN LANDS [ ] CONTROL TO THOSE PORTIONS OF CLASS |
| ] Claimant acknowledges that portions of the following                                                                                                                                                                                                                 | claim(s) site(s) may be void or voidable.                                   |
| inted Name of Claimant                                                                                                                                                                                                                                                 | Signature of Claimant                                                       |