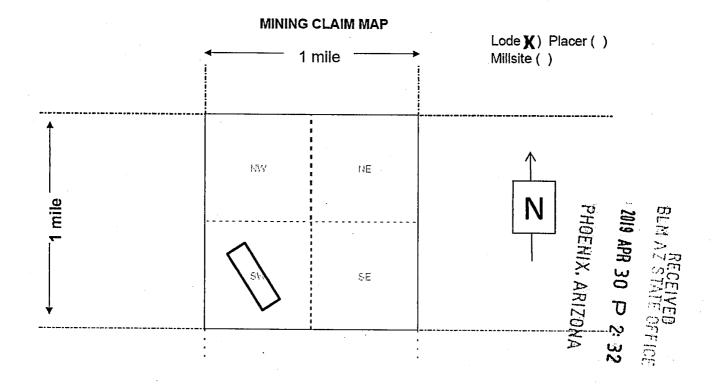

Box Number= AZ15234

Claim Begin-End: AMC454805-AMC454852

6 Location Notices-Amendments and Supporting Documents

| MINING CL.                                                                                                                                                                                                                                                             | AIM STATUS PORT                                                             |
|------------------------------------------------------------------------------------------------------------------------------------------------------------------------------------------------------------------------------------------------------------------------|-----------------------------------------------------------------------------|
| Data Entered: 5 13 2019                                                                                                                                                                                                                                                | MTP Checked By:                                                             |
| 11-(19)                                                                                                                                                                                                                                                                | GEO Checked By:                                                             |
| LEAD SERIAL NUMBER: AMC 45480                                                                                                                                                                                                                                          | 5 thru AMC 454852                                                           |
| NUMBER OF CLAIMS & TYPE:                                                                                                                                                                                                                                               |                                                                             |
| 48 LODE                                                                                                                                                                                                                                                                | CHARGES:                                                                    |
| PLACER                                                                                                                                                                                                                                                                 | Processing Fee @ $$20 = $$                                                  |
| ASSOCIATION PLACER                                                                                                                                                                                                                                                     | Location Fee @ \$37 = \$ 1,776                                              |
| MILL SITE                                                                                                                                                                                                                                                              | Maintenance Fee @ \$155 = \$ 7,440                                          |
| TUNNEL SITE                                                                                                                                                                                                                                                            | Add'l Maint Fee for Assoc Placer = \$                                       |
| TOTAL ACREAGE:                                                                                                                                                                                                                                                         | SUBTOTAL \$                                                                 |
| (Placer Only)                                                                                                                                                                                                                                                          | Other Fees \$                                                               |
| NUMBER OF LOCATION                                                                                                                                                                                                                                                     | Other Fees \$                                                               |
| NUMBER OF LOCATORS:                                                                                                                                                                                                                                                    | TOTAL \$ 10,176                                                             |
| DOCUMENTS RECEIVED VIA: Over-the-Counter [  LEGAL DESCRIPTION: T 24N R /8N  T R  T R  BLM [ ] FOREST SERVICE [ ]  WILDERNESS AREA [ ]  SPLIT ESTATE: N/A [ ] SX [ ] PX [ ] OT SRHA [ ] Was proper Notice filed if SRHA [ ] Was proper Notice filed if Open to Entry On | ENING ORDER FROM 1944 TO 1993:                                              |
| OMMENTS/STATUS: VOID [ ] PARTIALLY VOID                                                                                                                                                                                                                                | [ ] PVT MINERALS [ ] WITHDRAWN LANDS [ ] CONTROL TO THOSE PORTIONS OF CLASS |
| ] Claimant acknowledges that portions of the following                                                                                                                                                                                                                 | claim(s) site(s) may be void or voidable.                                   |
| inted Name of Claimant                                                                                                                                                                                                                                                 | Signature of Claimant                                                       |