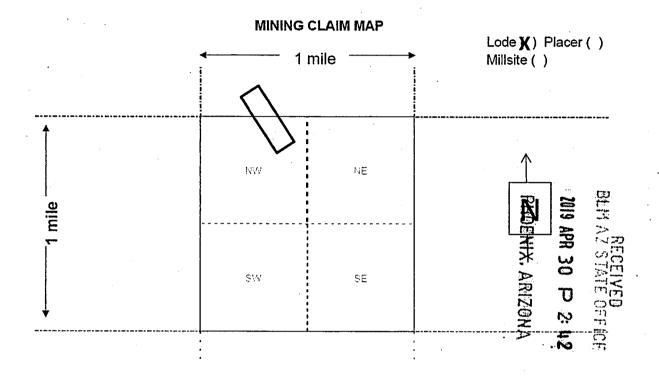

Box Number= AZ15234

Claim Begin-End: AMC454805-AMC454852

6 Location Notices-Amendments and Supporting Documents

| MINING CL.                                                                                                                                                                                                                                                             | AIM STATUS PORT                                                             |
|------------------------------------------------------------------------------------------------------------------------------------------------------------------------------------------------------------------------------------------------------------------------|-----------------------------------------------------------------------------|
| Data Entered: 5 13 2019                                                                                                                                                                                                                                                | MTP Checked By:                                                             |
| 11-(19)                                                                                                                                                                                                                                                                | GEO Checked By:                                                             |
| LEAD SERIAL NUMBER: AMC 45480                                                                                                                                                                                                                                          | 5 thru AMC 454852                                                           |
| NUMBER OF CLAIMS & TYPE:                                                                                                                                                                                                                                               |                                                                             |
| 48 LODE                                                                                                                                                                                                                                                                | CHARGES:                                                                    |
| PLACER                                                                                                                                                                                                                                                                 | Processing Fee @ $$20 = $$                                                  |
| ASSOCIATION PLACER                                                                                                                                                                                                                                                     | Location Fee @ \$37 = \$ 1,776                                              |
| MILL SITE                                                                                                                                                                                                                                                              | Maintenance Fee @ \$155 = \$ 7,440                                          |
| TUNNEL SITE                                                                                                                                                                                                                                                            | Add'l Maint Fee for Assoc Placer = \$                                       |
| TOTAL ACREAGE:                                                                                                                                                                                                                                                         | SUBTOTAL \$                                                                 |
| (Placer Only)                                                                                                                                                                                                                                                          | Other Fees \$                                                               |
| NUMBER OF LOCATION                                                                                                                                                                                                                                                     | Other Fees \$                                                               |
| NUMBER OF LOCATORS:                                                                                                                                                                                                                                                    | TOTAL \$ 10,176                                                             |
| DOCUMENTS RECEIVED VIA: Over-the-Counter [  LEGAL DESCRIPTION: T 24N R /8N  T R  T R  BLM [ ] FOREST SERVICE [ ]  WILDERNESS AREA [ ]  SPLIT ESTATE: N/A [ ] SX [ ] PX [ ] OT SRHA [ ] Was proper Notice filed if SRHA [ ] Was proper Notice filed if Open to Entry On | ENING ORDER FROM 1944 TO 1993:                                              |
| OMMENTS/STATUS: VOID [ ] PARTIALLY VOID                                                                                                                                                                                                                                | [ ] PVT MINERALS [ ] WITHDRAWN LANDS [ ] CONTROL TO THOSE PORTIONS OF CLASS |
| ] Claimant acknowledges that portions of the following                                                                                                                                                                                                                 | claim(s) site(s) may be void or voidable.                                   |
| inted Name of Claimant                                                                                                                                                                                                                                                 | Signature of Claimant                                                       |