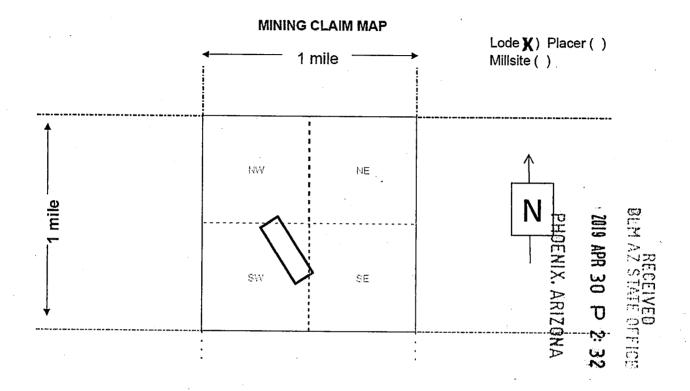

Box Number= AZ15234

Claim Begin-End: AMC454805-AMC454852

6 Location Notices-Amendments and Supporting Documents

| MINING CL.                                                                                                                                                                                                                                                             | AIM STATUS PORT                                                             |
|------------------------------------------------------------------------------------------------------------------------------------------------------------------------------------------------------------------------------------------------------------------------|-----------------------------------------------------------------------------|
| Data Entered: 5 13 2019                                                                                                                                                                                                                                                | MTP Checked By:                                                             |
| 11-(19)                                                                                                                                                                                                                                                                | GEO Checked By:                                                             |
| LEAD SERIAL NUMBER: AMC 45480                                                                                                                                                                                                                                          | 5 thru AMC 454852                                                           |
| NUMBER OF CLAIMS & TYPE:                                                                                                                                                                                                                                               |                                                                             |
| 48 LODE                                                                                                                                                                                                                                                                | CHARGES:                                                                    |
| PLACER                                                                                                                                                                                                                                                                 | Processing Fee @ $$20 = $$                                                  |
| ASSOCIATION PLACER                                                                                                                                                                                                                                                     | Location Fee @ \$37 = \$ 1,776                                              |
| MILL SITE                                                                                                                                                                                                                                                              | Maintenance Fee @ \$155 = \$ 7,440                                          |
| TUNNEL SITE                                                                                                                                                                                                                                                            | Add'l Maint Fee for Assoc Placer = \$                                       |
| TOTAL ACREAGE:                                                                                                                                                                                                                                                         | SUBTOTAL \$                                                                 |
| (Placer Only)                                                                                                                                                                                                                                                          | Other Fees \$                                                               |
| NUMBER OF LOCATION                                                                                                                                                                                                                                                     | Other Fees \$                                                               |
| NUMBER OF LOCATORS:                                                                                                                                                                                                                                                    | TOTAL \$ 10,176                                                             |
| DOCUMENTS RECEIVED VIA: Over-the-Counter [  LEGAL DESCRIPTION: T 24N R /8N  T R  T R  BLM [ ] FOREST SERVICE [ ]  WILDERNESS AREA [ ]  SPLIT ESTATE: N/A [ ] SX [ ] PX [ ] OT SRHA [ ] Was proper Notice filed if SRHA [ ] Was proper Notice filed if Open to Entry On | ENING ORDER FROM 1944 TO 1993:                                              |
| OMMENTS/STATUS: VOID [ ] PARTIALLY VOID                                                                                                                                                                                                                                | [ ] PVT MINERALS [ ] WITHDRAWN LANDS [ ] CONTROL TO THOSE PORTIONS OF CLASS |
| ] Claimant acknowledges that portions of the following                                                                                                                                                                                                                 | claim(s) site(s) may be void or voidable.                                   |
| inted Name of Claimant                                                                                                                                                                                                                                                 | Signature of Claimant                                                       |