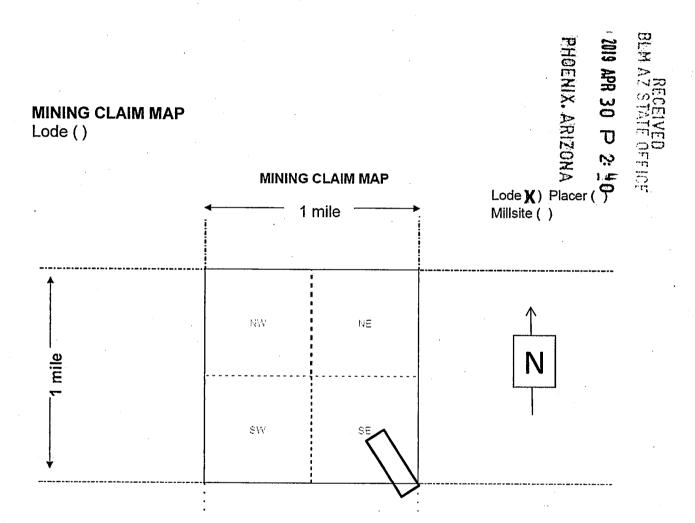

Box Number= AZ15234

Claim Begin-End: AMC454805-AMC454852

6 Location Notices-Amendments and Supporting Documents

| MINING CL.                                                                                                                                                                                                                                                             | AIM STATUS PORT                                                             |
|------------------------------------------------------------------------------------------------------------------------------------------------------------------------------------------------------------------------------------------------------------------------|-----------------------------------------------------------------------------|
| Data Entered: 5 13 2019                                                                                                                                                                                                                                                | MTP Checked By:                                                             |
| 11-(19)                                                                                                                                                                                                                                                                | GEO Checked By:                                                             |
| LEAD SERIAL NUMBER: AMC 45480                                                                                                                                                                                                                                          | 5 thru AMC 454852                                                           |
| NUMBER OF CLAIMS & TYPE:                                                                                                                                                                                                                                               |                                                                             |
| 48 LODE                                                                                                                                                                                                                                                                | CHARGES:                                                                    |
| PLACER                                                                                                                                                                                                                                                                 | Processing Fee @ $$20 = $$                                                  |
| ASSOCIATION PLACER                                                                                                                                                                                                                                                     | Location Fee @ \$37 = \$ 1,776                                              |
| MILL SITE                                                                                                                                                                                                                                                              | Maintenance Fee @ \$155 = \$ 7,440                                          |
| TUNNEL SITE                                                                                                                                                                                                                                                            | Add'l Maint Fee for Assoc Placer = \$                                       |
| TOTAL ACREAGE:                                                                                                                                                                                                                                                         | SUBTOTAL \$                                                                 |
| (Placer Only)                                                                                                                                                                                                                                                          | Other Fees \$                                                               |
| NUMBER OF LOCATION                                                                                                                                                                                                                                                     | Other Fees \$                                                               |
| NUMBER OF LOCATORS:                                                                                                                                                                                                                                                    | TOTAL \$ 10,176                                                             |
| DOCUMENTS RECEIVED VIA: Over-the-Counter [  LEGAL DESCRIPTION: T 24N R /8N  T R  T R  BLM [ ] FOREST SERVICE [ ]  WILDERNESS AREA [ ]  SPLIT ESTATE: N/A [ ] SX [ ] PX [ ] OT SRHA [ ] Was proper Notice filed if SRHA [ ] Was proper Notice filed if Open to Entry On | ENING ORDER FROM 1944 TO 1993:                                              |
| OMMENTS/STATUS: VOID [ ] PARTIALLY VOID                                                                                                                                                                                                                                | [ ] PVT MINERALS [ ] WITHDRAWN LANDS [ ] CONTROL TO THOSE PORTIONS OF CLASS |
| ] Claimant acknowledges that portions of the following                                                                                                                                                                                                                 | claim(s) site(s) may be void or voidable.                                   |
| inted Name of Claimant                                                                                                                                                                                                                                                 | Signature of Claimant                                                       |