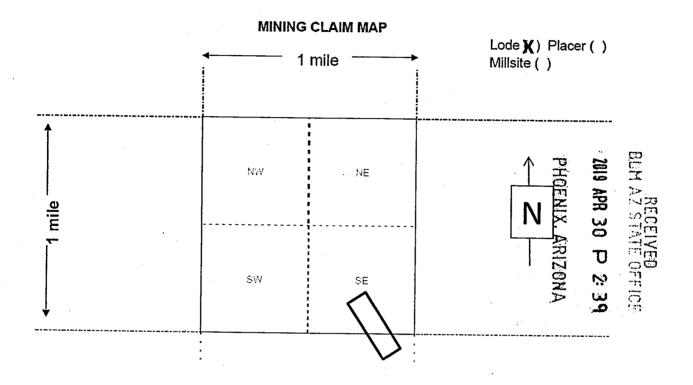

Box Number= AZ15234

Claim Begin-End: AMC454805-AMC454852

6 Location Notices-Amendments and Supporting Documents

| MINING CL.                                                                                                                                                                                                                                                             | AIM STATUS PORT                                                             |
|------------------------------------------------------------------------------------------------------------------------------------------------------------------------------------------------------------------------------------------------------------------------|-----------------------------------------------------------------------------|
| Data Entered: 5 13 2019                                                                                                                                                                                                                                                | MTP Checked By:                                                             |
| 11-(19)                                                                                                                                                                                                                                                                | GEO Checked By:                                                             |
| LEAD SERIAL NUMBER: AMC 45480                                                                                                                                                                                                                                          | 5 thru AMC 454852                                                           |
| NUMBER OF CLAIMS & TYPE:                                                                                                                                                                                                                                               |                                                                             |
| 48 LODE                                                                                                                                                                                                                                                                | CHARGES:                                                                    |
| PLACER                                                                                                                                                                                                                                                                 | Processing Fee @ $$20 = $$                                                  |
| ASSOCIATION PLACER                                                                                                                                                                                                                                                     | Location Fee @ \$37 = \$ 1,776                                              |
| MILL SITE                                                                                                                                                                                                                                                              | Maintenance Fee @ \$155 = \$ 7,440                                          |
| TUNNEL SITE                                                                                                                                                                                                                                                            | Add'l Maint Fee for Assoc Placer = \$                                       |
| TOTAL ACREAGE:                                                                                                                                                                                                                                                         | SUBTOTAL \$                                                                 |
| (Placer Only)                                                                                                                                                                                                                                                          | Other Fees \$                                                               |
| NUMBER OF LOCATION                                                                                                                                                                                                                                                     | Other Fees \$                                                               |
| NUMBER OF LOCATORS:                                                                                                                                                                                                                                                    | TOTAL \$ 10,176                                                             |
| DOCUMENTS RECEIVED VIA: Over-the-Counter [  LEGAL DESCRIPTION: T 24N R /8N  T R  T R  BLM [ ] FOREST SERVICE [ ]  WILDERNESS AREA [ ]  SPLIT ESTATE: N/A [ ] SX [ ] PX [ ] OT SRHA [ ] Was proper Notice filed if SRHA [ ] Was proper Notice filed if Open to Entry On | ENING ORDER FROM 1944 TO 1993:                                              |
| OMMENTS/STATUS: VOID [ ] PARTIALLY VOID                                                                                                                                                                                                                                | [ ] PVT MINERALS [ ] WITHDRAWN LANDS [ ] CONTROL TO THOSE PORTIONS OF CLASS |
| ] Claimant acknowledges that portions of the following                                                                                                                                                                                                                 | claim(s) site(s) may be void or voidable.                                   |
| inted Name of Claimant                                                                                                                                                                                                                                                 | Signature of Claimant                                                       |