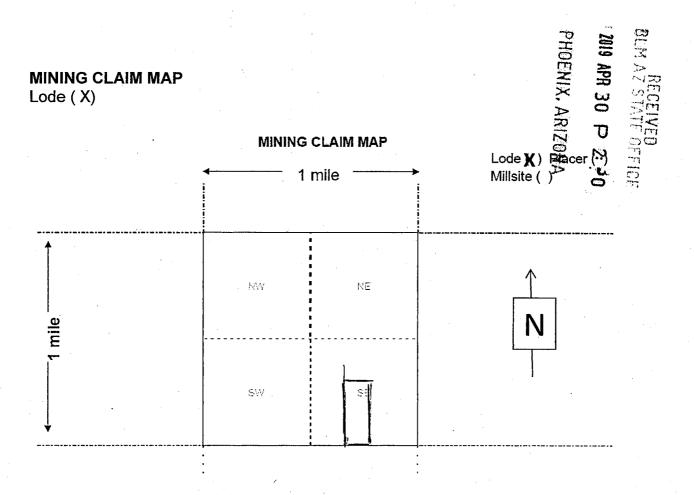

Box Number= AZ15234

Claim Begin-End: AMC454805-AMC454852

6 Location Notices-Amendments and Supporting Documents

| MINING CL.                                                                                                                                                                                                                                                             | AIM STATUS PORT                                                             |
|------------------------------------------------------------------------------------------------------------------------------------------------------------------------------------------------------------------------------------------------------------------------|-----------------------------------------------------------------------------|
| Data Entered: 5 13 2019                                                                                                                                                                                                                                                | MTP Checked By:                                                             |
| 11-(19)                                                                                                                                                                                                                                                                | GEO Checked By:                                                             |
| LEAD SERIAL NUMBER: AMC 45480                                                                                                                                                                                                                                          | 5 thru AMC 454852                                                           |
| NUMBER OF CLAIMS & TYPE:                                                                                                                                                                                                                                               |                                                                             |
| 48 LODE                                                                                                                                                                                                                                                                | CHARGES:                                                                    |
| PLACER                                                                                                                                                                                                                                                                 | Processing Fee @ $$20 = $$                                                  |
| ASSOCIATION PLACER                                                                                                                                                                                                                                                     | Location Fee @ \$37 = \$ 1,776                                              |
| MILL SITE                                                                                                                                                                                                                                                              | Maintenance Fee @ \$155 = \$ 7,440                                          |
| TUNNEL SITE                                                                                                                                                                                                                                                            | Add'l Maint Fee for Assoc Placer = \$                                       |
| TOTAL ACREAGE:                                                                                                                                                                                                                                                         | SUBTOTAL \$                                                                 |
| (Placer Only)                                                                                                                                                                                                                                                          | Other Fees \$                                                               |
| NUMBER OF LOCATION                                                                                                                                                                                                                                                     | Other Fees \$                                                               |
| NUMBER OF LOCATORS:                                                                                                                                                                                                                                                    | TOTAL \$ 10,176                                                             |
| DOCUMENTS RECEIVED VIA: Over-the-Counter [  LEGAL DESCRIPTION: T 24N R /8N  T R  T R  BLM [ ] FOREST SERVICE [ ]  WILDERNESS AREA [ ]  SPLIT ESTATE: N/A [ ] SX [ ] PX [ ] OT SRHA [ ] Was proper Notice filed if SRHA [ ] Was proper Notice filed if Open to Entry On | ENING ORDER FROM 1944 TO 1993:                                              |
| OMMENTS/STATUS: VOID [ ] PARTIALLY VOID                                                                                                                                                                                                                                | [ ] PVT MINERALS [ ] WITHDRAWN LANDS [ ] CONTROL TO THOSE PORTIONS OF CLASS |
| ] Claimant acknowledges that portions of the following                                                                                                                                                                                                                 | claim(s) site(s) may be void or voidable.                                   |
| inted Name of Claimant                                                                                                                                                                                                                                                 | Signature of Claimant                                                       |