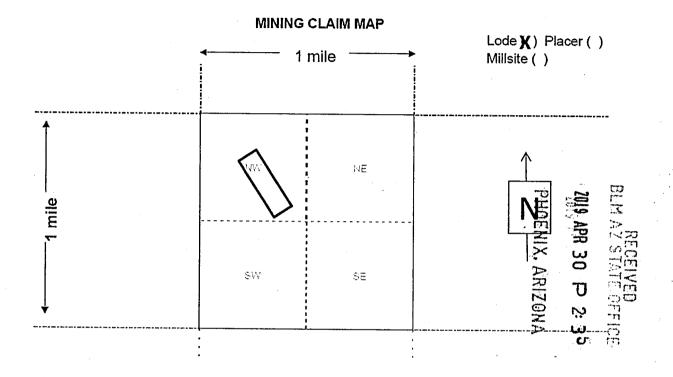

Box Number= AZ15234

Claim Begin-End: AMC454805-AMC454852

6 Location Notices-Amendments and Supporting Documents

| MINING CL.                                                                                                                                                                                                                                                             | AIM STATUS PORT                                                             |
|------------------------------------------------------------------------------------------------------------------------------------------------------------------------------------------------------------------------------------------------------------------------|-----------------------------------------------------------------------------|
| Data Entered: 5 13 2019                                                                                                                                                                                                                                                | MTP Checked By:                                                             |
| 11-(19)                                                                                                                                                                                                                                                                | GEO Checked By:                                                             |
| LEAD SERIAL NUMBER: AMC 45480                                                                                                                                                                                                                                          | 5 thru AMC 454852                                                           |
| NUMBER OF CLAIMS & TYPE:                                                                                                                                                                                                                                               |                                                                             |
| 48 LODE                                                                                                                                                                                                                                                                | CHARGES:                                                                    |
| PLACER                                                                                                                                                                                                                                                                 | Processing Fee @ $$20 = $$                                                  |
| ASSOCIATION PLACER                                                                                                                                                                                                                                                     | Location Fee @ \$37 = \$ 1,776                                              |
| MILL SITE                                                                                                                                                                                                                                                              | Maintenance Fee @ \$155 = \$ 7,440                                          |
| TUNNEL SITE                                                                                                                                                                                                                                                            | Add'l Maint Fee for Assoc Placer = \$                                       |
| TOTAL ACREAGE:                                                                                                                                                                                                                                                         | SUBTOTAL \$                                                                 |
| (Placer Only)                                                                                                                                                                                                                                                          | Other Fees \$                                                               |
| NUMBER OF LOCATION                                                                                                                                                                                                                                                     | Other Fees \$                                                               |
| NUMBER OF LOCATORS:                                                                                                                                                                                                                                                    | TOTAL \$ 10,176                                                             |
| DOCUMENTS RECEIVED VIA: Over-the-Counter [  LEGAL DESCRIPTION: T 24N R /8N  T R  T R  BLM [ ] FOREST SERVICE [ ]  WILDERNESS AREA [ ]  SPLIT ESTATE: N/A [ ] SX [ ] PX [ ] OT SRHA [ ] Was proper Notice filed if SRHA [ ] Was proper Notice filed if Open to Entry On | ENING ORDER FROM 1944 TO 1993:                                              |
| OMMENTS/STATUS: VOID [ ] PARTIALLY VOID                                                                                                                                                                                                                                | [ ] PVT MINERALS [ ] WITHDRAWN LANDS [ ] CONTROL TO THOSE PORTIONS OF CLASS |
| ] Claimant acknowledges that portions of the following                                                                                                                                                                                                                 | claim(s) site(s) may be void or voidable.                                   |
| inted Name of Claimant                                                                                                                                                                                                                                                 | Signature of Claimant                                                       |