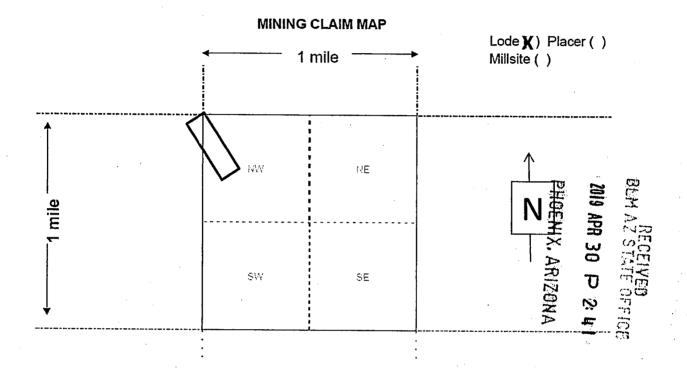

Box Number= AZ15234

Claim Begin-End: AMC454805-AMC454852

6 Location Notices-Amendments and Supporting Documents

| MINING CL.                                                                                                                                                                                                                                                             | AIM STATUS PORT                                                             |
|------------------------------------------------------------------------------------------------------------------------------------------------------------------------------------------------------------------------------------------------------------------------|-----------------------------------------------------------------------------|
| Data Entered: 5 13 2019                                                                                                                                                                                                                                                | MTP Checked By:                                                             |
| 11-(19)                                                                                                                                                                                                                                                                | GEO Checked By:                                                             |
| LEAD SERIAL NUMBER: AMC 45480                                                                                                                                                                                                                                          | 5 thru AMC 454852                                                           |
| NUMBER OF CLAIMS & TYPE:                                                                                                                                                                                                                                               |                                                                             |
| 48 LODE                                                                                                                                                                                                                                                                | CHARGES:                                                                    |
| PLACER                                                                                                                                                                                                                                                                 | Processing Fee @ $$20 = $$                                                  |
| ASSOCIATION PLACER                                                                                                                                                                                                                                                     | Location Fee @ \$37 = \$ 1,776                                              |
| MILL SITE                                                                                                                                                                                                                                                              | Maintenance Fee @ \$155 = \$ 7,440                                          |
| TUNNEL SITE                                                                                                                                                                                                                                                            | Add'l Maint Fee for Assoc Placer = \$                                       |
| TOTAL ACREAGE:                                                                                                                                                                                                                                                         | SUBTOTAL \$                                                                 |
| (Placer Only)                                                                                                                                                                                                                                                          | Other Fees \$                                                               |
| NUMBER OF LOCATION                                                                                                                                                                                                                                                     | Other Fees \$                                                               |
| NUMBER OF LOCATORS:                                                                                                                                                                                                                                                    | TOTAL \$ 10,176                                                             |
| DOCUMENTS RECEIVED VIA: Over-the-Counter [  LEGAL DESCRIPTION: T 24N R /8N  T R  T R  BLM [ ] FOREST SERVICE [ ]  WILDERNESS AREA [ ]  SPLIT ESTATE: N/A [ ] SX [ ] PX [ ] OT SRHA [ ] Was proper Notice filed if SRHA [ ] Was proper Notice filed if Open to Entry On | ENING ORDER FROM 1944 TO 1993:                                              |
| OMMENTS/STATUS: VOID [ ] PARTIALLY VOID                                                                                                                                                                                                                                | [ ] PVT MINERALS [ ] WITHDRAWN LANDS [ ] CONTROL TO THOSE PORTIONS OF CLASS |
| ] Claimant acknowledges that portions of the following                                                                                                                                                                                                                 | claim(s) site(s) may be void or voidable.                                   |
| inted Name of Claimant                                                                                                                                                                                                                                                 | Signature of Claimant                                                       |