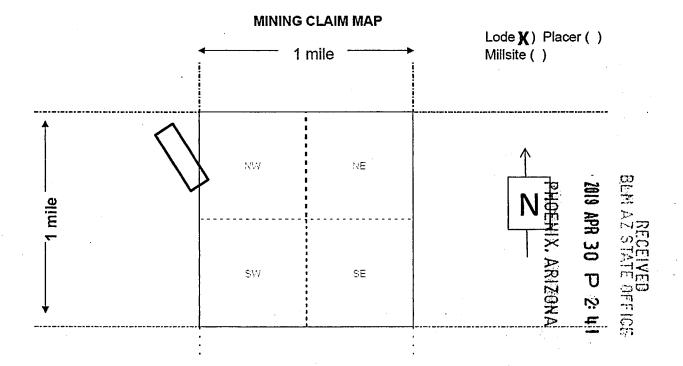

Box Number= AZ15234

Claim Begin-End: AMC454805-AMC454852

6 Location Notices-Amendments and Supporting Documents

| MINING CL.                                                                                                                                                                                                                                                             | AIM STATUS PORT                                                             |
|------------------------------------------------------------------------------------------------------------------------------------------------------------------------------------------------------------------------------------------------------------------------|-----------------------------------------------------------------------------|
| Data Entered: 5 13 2019                                                                                                                                                                                                                                                | MTP Checked By:                                                             |
| 11-(19)                                                                                                                                                                                                                                                                | GEO Checked By:                                                             |
| LEAD SERIAL NUMBER: AMC 45480                                                                                                                                                                                                                                          | 5 thru AMC 454852                                                           |
| NUMBER OF CLAIMS & TYPE:                                                                                                                                                                                                                                               |                                                                             |
| 48 LODE                                                                                                                                                                                                                                                                | CHARGES:                                                                    |
| PLACER                                                                                                                                                                                                                                                                 | Processing Fee @ $$20 = $$                                                  |
| ASSOCIATION PLACER                                                                                                                                                                                                                                                     | Location Fee @ \$37 = \$ 1,776                                              |
| MILL SITE                                                                                                                                                                                                                                                              | Maintenance Fee @ \$155 = \$ 7,440                                          |
| TUNNEL SITE                                                                                                                                                                                                                                                            | Add'l Maint Fee for Assoc Placer = \$                                       |
| TOTAL ACREAGE:                                                                                                                                                                                                                                                         | SUBTOTAL \$                                                                 |
| (Placer Only)                                                                                                                                                                                                                                                          | Other Fees \$                                                               |
| NUMBER OF LOCATION                                                                                                                                                                                                                                                     | Other Fees \$                                                               |
| NUMBER OF LOCATORS:                                                                                                                                                                                                                                                    | TOTAL \$ 10,176                                                             |
| DOCUMENTS RECEIVED VIA: Over-the-Counter [  LEGAL DESCRIPTION: T 24N R /8N  T R  T R  BLM [ ] FOREST SERVICE [ ]  WILDERNESS AREA [ ]  SPLIT ESTATE: N/A [ ] SX [ ] PX [ ] OT SRHA [ ] Was proper Notice filed if SRHA [ ] Was proper Notice filed if Open to Entry On | ENING ORDER FROM 1944 TO 1993:                                              |
| OMMENTS/STATUS: VOID [ ] PARTIALLY VOID                                                                                                                                                                                                                                | [ ] PVT MINERALS [ ] WITHDRAWN LANDS [ ] CONTROL TO THOSE PORTIONS OF CLASS |
| ] Claimant acknowledges that portions of the following                                                                                                                                                                                                                 | claim(s) site(s) may be void or voidable.                                   |
| inted Name of Claimant                                                                                                                                                                                                                                                 | Signature of Claimant                                                       |