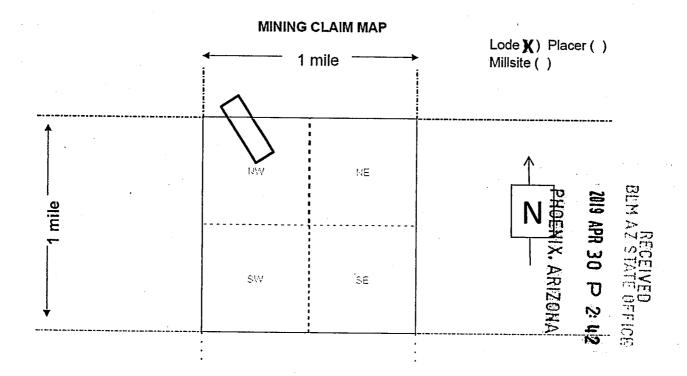

Box Number= AZ15234

Claim Begin-End: AMC454805-AMC454852

6 Location Notices-Amendments and Supporting Documents

| MINING CL.                                                                                                                                                                                                                                                             | AIM STATUS PORT                                                             |
|------------------------------------------------------------------------------------------------------------------------------------------------------------------------------------------------------------------------------------------------------------------------|-----------------------------------------------------------------------------|
| Data Entered: 5 13 2019                                                                                                                                                                                                                                                | MTP Checked By:                                                             |
| 11-(19)                                                                                                                                                                                                                                                                | GEO Checked By:                                                             |
| LEAD SERIAL NUMBER: AMC 45480                                                                                                                                                                                                                                          | 5 thru AMC 454852                                                           |
| NUMBER OF CLAIMS & TYPE:                                                                                                                                                                                                                                               |                                                                             |
| 48 LODE                                                                                                                                                                                                                                                                | CHARGES:                                                                    |
| PLACER                                                                                                                                                                                                                                                                 | Processing Fee @ $$20 = $$                                                  |
| ASSOCIATION PLACER                                                                                                                                                                                                                                                     | Location Fee @ \$37 = \$ 1,776                                              |
| MILL SITE                                                                                                                                                                                                                                                              | Maintenance Fee @ \$155 = \$ 7,440                                          |
| TUNNEL SITE                                                                                                                                                                                                                                                            | Add'l Maint Fee for Assoc Placer = \$                                       |
| TOTAL ACREAGE:                                                                                                                                                                                                                                                         | SUBTOTAL \$                                                                 |
| (Placer Only)                                                                                                                                                                                                                                                          | Other Fees \$                                                               |
| NUMBER OF LOCATION                                                                                                                                                                                                                                                     | Other Fees \$                                                               |
| NUMBER OF LOCATORS:                                                                                                                                                                                                                                                    | TOTAL \$ 10,176                                                             |
| DOCUMENTS RECEIVED VIA: Over-the-Counter [  LEGAL DESCRIPTION: T 24N R /8N  T R  T R  BLM [ ] FOREST SERVICE [ ]  WILDERNESS AREA [ ]  SPLIT ESTATE: N/A [ ] SX [ ] PX [ ] OT SRHA [ ] Was proper Notice filed if SRHA [ ] Was proper Notice filed if Open to Entry On | ENING ORDER FROM 1944 TO 1993:                                              |
| OMMENTS/STATUS: VOID [ ] PARTIALLY VOID                                                                                                                                                                                                                                | [ ] PVT MINERALS [ ] WITHDRAWN LANDS [ ] CONTROL TO THOSE PORTIONS OF CLASS |
| ] Claimant acknowledges that portions of the following                                                                                                                                                                                                                 | claim(s) site(s) may be void or voidable.                                   |
| inted Name of Claimant                                                                                                                                                                                                                                                 | Signature of Claimant                                                       |