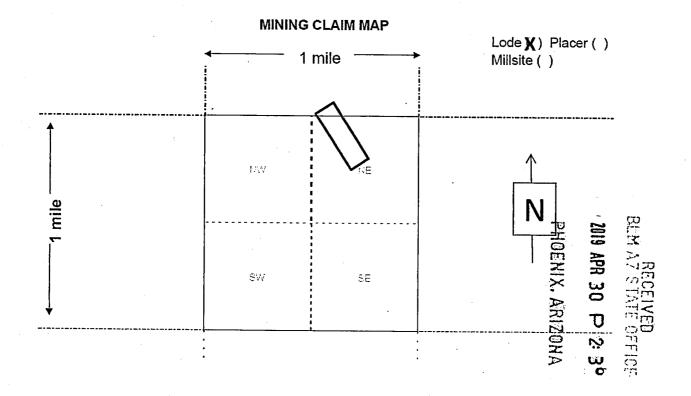

Box Number= AZ15234

Claim Begin-End: AMC454805-AMC454852

6 Location Notices-Amendments and Supporting Documents

| MINING CL.                                                                                                                                                                                                                                                             | AIM STATUS PORT                                                             |
|------------------------------------------------------------------------------------------------------------------------------------------------------------------------------------------------------------------------------------------------------------------------|-----------------------------------------------------------------------------|
| Data Entered: 5 13 2019                                                                                                                                                                                                                                                | MTP Checked By:                                                             |
| 11-(19)                                                                                                                                                                                                                                                                | GEO Checked By:                                                             |
| LEAD SERIAL NUMBER: AMC 45480                                                                                                                                                                                                                                          | 5 thru AMC 454852                                                           |
| NUMBER OF CLAIMS & TYPE:                                                                                                                                                                                                                                               |                                                                             |
| 48 LODE                                                                                                                                                                                                                                                                | CHARGES:                                                                    |
| PLACER                                                                                                                                                                                                                                                                 | Processing Fee @ $$20 = $$                                                  |
| ASSOCIATION PLACER                                                                                                                                                                                                                                                     | Location Fee @ \$37 = \$ 1,776                                              |
| MILL SITE                                                                                                                                                                                                                                                              | Maintenance Fee @ \$155 = \$ 7,440                                          |
| TUNNEL SITE                                                                                                                                                                                                                                                            | Add'l Maint Fee for Assoc Placer = \$                                       |
| TOTAL ACREAGE:                                                                                                                                                                                                                                                         | SUBTOTAL \$                                                                 |
| (Placer Only)                                                                                                                                                                                                                                                          | Other Fees \$                                                               |
| NUMBER OF LOCATION                                                                                                                                                                                                                                                     | Other Fees \$                                                               |
| NUMBER OF LOCATORS:                                                                                                                                                                                                                                                    | TOTAL \$ 10,176                                                             |
| DOCUMENTS RECEIVED VIA: Over-the-Counter [  LEGAL DESCRIPTION: T 24N R /8N  T R  T R  BLM [ ] FOREST SERVICE [ ]  WILDERNESS AREA [ ]  SPLIT ESTATE: N/A [ ] SX [ ] PX [ ] OT SRHA [ ] Was proper Notice filed if SRHA [ ] Was proper Notice filed if Open to Entry On | ENING ORDER FROM 1944 TO 1993:                                              |
| OMMENTS/STATUS: VOID [ ] PARTIALLY VOID                                                                                                                                                                                                                                | [ ] PVT MINERALS [ ] WITHDRAWN LANDS [ ] CONTROL TO THOSE PORTIONS OF CLASS |
| ] Claimant acknowledges that portions of the following                                                                                                                                                                                                                 | claim(s) site(s) may be void or voidable.                                   |
| inted Name of Claimant                                                                                                                                                                                                                                                 | Signature of Claimant                                                       |