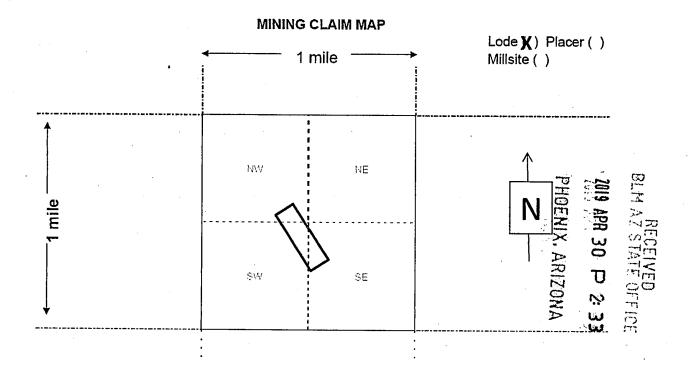

Box Number= AZ15234

Claim Begin-End: AMC454805-AMC454852

6 Location Notices-Amendments and Supporting Documents

| MINING CL.                                                                                                                                                                                                                                                             | AIM STATUS PORT                                                             |
|------------------------------------------------------------------------------------------------------------------------------------------------------------------------------------------------------------------------------------------------------------------------|-----------------------------------------------------------------------------|
| Data Entered: 5 13 2019                                                                                                                                                                                                                                                | MTP Checked By:                                                             |
| 11-(19)                                                                                                                                                                                                                                                                | GEO Checked By:                                                             |
| LEAD SERIAL NUMBER: AMC 45480                                                                                                                                                                                                                                          | 5 thru AMC 454852                                                           |
| NUMBER OF CLAIMS & TYPE:                                                                                                                                                                                                                                               |                                                                             |
| 48 LODE                                                                                                                                                                                                                                                                | CHARGES:                                                                    |
| PLACER                                                                                                                                                                                                                                                                 | Processing Fee @ $$20 = $$                                                  |
| ASSOCIATION PLACER                                                                                                                                                                                                                                                     | Location Fee @ \$37 = \$ 1,776                                              |
| MILL SITE                                                                                                                                                                                                                                                              | Maintenance Fee @ \$155 = \$ 7,440                                          |
| TUNNEL SITE                                                                                                                                                                                                                                                            | Add'l Maint Fee for Assoc Placer = \$                                       |
| TOTAL ACREAGE:                                                                                                                                                                                                                                                         | SUBTOTAL \$                                                                 |
| (Placer Only)                                                                                                                                                                                                                                                          | Other Fees \$                                                               |
| NUMBER OF LOCATION                                                                                                                                                                                                                                                     | Other Fees \$                                                               |
| NUMBER OF LOCATORS:                                                                                                                                                                                                                                                    | TOTAL \$ 10,176                                                             |
| DOCUMENTS RECEIVED VIA: Over-the-Counter [  LEGAL DESCRIPTION: T 24N R /8N  T R  T R  BLM [ ] FOREST SERVICE [ ]  WILDERNESS AREA [ ]  SPLIT ESTATE: N/A [ ] SX [ ] PX [ ] OT SRHA [ ] Was proper Notice filed if SRHA [ ] Was proper Notice filed if Open to Entry On | ENING ORDER FROM 1944 TO 1993:                                              |
| OMMENTS/STATUS: VOID [ ] PARTIALLY VOID                                                                                                                                                                                                                                | [ ] PVT MINERALS [ ] WITHDRAWN LANDS [ ] CONTROL TO THOSE PORTIONS OF CLASS |
| ] Claimant acknowledges that portions of the following                                                                                                                                                                                                                 | claim(s) site(s) may be void or voidable.                                   |
| inted Name of Claimant                                                                                                                                                                                                                                                 | Signature of Claimant                                                       |