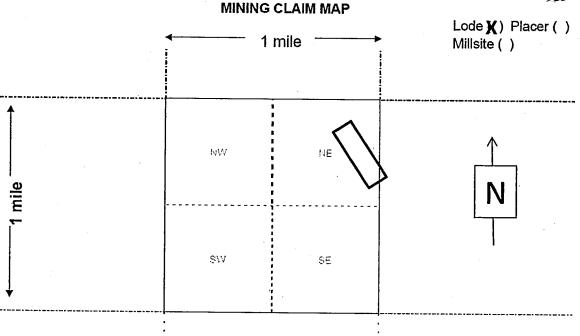

Box Number= AZ15234

Claim Begin-End: AMC454805-AMC454852

6 Location Notices-Amendments and Supporting Documents

| MINING CL.                                                                                                                                                                                                                                                             | AIM STATUS PORT                                                             |
|------------------------------------------------------------------------------------------------------------------------------------------------------------------------------------------------------------------------------------------------------------------------|-----------------------------------------------------------------------------|
| Data Entered: 5 13 2019                                                                                                                                                                                                                                                | MTP Checked By:                                                             |
| 11-(19)                                                                                                                                                                                                                                                                | GEO Checked By:                                                             |
| LEAD SERIAL NUMBER: AMC 45480                                                                                                                                                                                                                                          | 5 thru AMC 454852                                                           |
| NUMBER OF CLAIMS & TYPE:                                                                                                                                                                                                                                               |                                                                             |
| 48 LODE                                                                                                                                                                                                                                                                | CHARGES:                                                                    |
| PLACER                                                                                                                                                                                                                                                                 | Processing Fee @ $$20 = $$                                                  |
| ASSOCIATION PLACER                                                                                                                                                                                                                                                     | Location Fee @ \$37 = \$ 1,776                                              |
| MILL SITE                                                                                                                                                                                                                                                              | Maintenance Fee @ \$155 = \$ 7,440                                          |
| TUNNEL SITE                                                                                                                                                                                                                                                            | Add'l Maint Fee for Assoc Placer = \$                                       |
| TOTAL ACREAGE:                                                                                                                                                                                                                                                         | SUBTOTAL \$                                                                 |
| (Placer Only)                                                                                                                                                                                                                                                          | Other Fees \$                                                               |
| NUMBER OF LOCATION                                                                                                                                                                                                                                                     | Other Fees \$                                                               |
| NUMBER OF LOCATORS:                                                                                                                                                                                                                                                    | TOTAL \$ 10,176                                                             |
| DOCUMENTS RECEIVED VIA: Over-the-Counter [  LEGAL DESCRIPTION: T 24N R /8N  T R  T R  BLM [ ] FOREST SERVICE [ ]  WILDERNESS AREA [ ]  SPLIT ESTATE: N/A [ ] SX [ ] PX [ ] OT SRHA [ ] Was proper Notice filed if SRHA [ ] Was proper Notice filed if Open to Entry On | ENING ORDER FROM 1944 TO 1993:                                              |
| OMMENTS/STATUS: VOID [ ] PARTIALLY VOID                                                                                                                                                                                                                                | [ ] PVT MINERALS [ ] WITHDRAWN LANDS [ ] CONTROL TO THOSE PORTIONS OF CLASS |
| ] Claimant acknowledges that portions of the following                                                                                                                                                                                                                 | claim(s) site(s) may be void or voidable.                                   |
| inted Name of Claimant                                                                                                                                                                                                                                                 | Signature of Claimant                                                       |