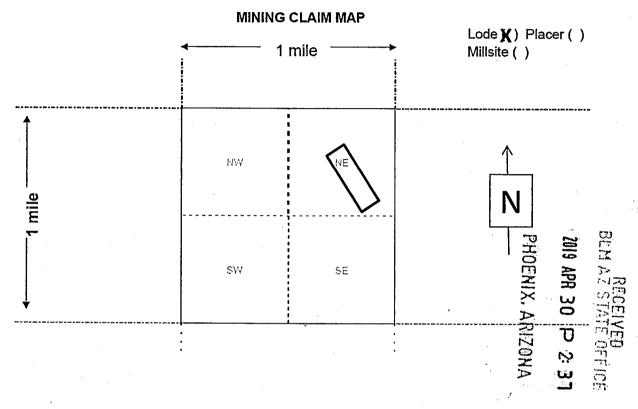

Box Number= AZ15234

Claim Begin-End: AMC454805-AMC454852

6 Location Notices-Amendments and Supporting Documents

| MINING CL.                                                                                                                                                                                                                                                             | AIM STATUS PORT                                                             |
|------------------------------------------------------------------------------------------------------------------------------------------------------------------------------------------------------------------------------------------------------------------------|-----------------------------------------------------------------------------|
| Data Entered: 5 13 2019                                                                                                                                                                                                                                                | MTP Checked By:                                                             |
| 11-(19)                                                                                                                                                                                                                                                                | GEO Checked By:                                                             |
| LEAD SERIAL NUMBER: AMC 45480                                                                                                                                                                                                                                          | 5 thru AMC 454852                                                           |
| NUMBER OF CLAIMS & TYPE:                                                                                                                                                                                                                                               |                                                                             |
| 48 LODE                                                                                                                                                                                                                                                                | CHARGES:                                                                    |
| PLACER                                                                                                                                                                                                                                                                 | Processing Fee @ $$20 = $$                                                  |
| ASSOCIATION PLACER                                                                                                                                                                                                                                                     | Location Fee @ \$37 = \$ 1,776                                              |
| MILL SITE                                                                                                                                                                                                                                                              | Maintenance Fee @ \$155 = \$ 7,440                                          |
| TUNNEL SITE                                                                                                                                                                                                                                                            | Add'l Maint Fee for Assoc Placer = \$                                       |
| TOTAL ACREAGE:                                                                                                                                                                                                                                                         | SUBTOTAL \$                                                                 |
| (Placer Only)                                                                                                                                                                                                                                                          | Other Fees \$                                                               |
| NUMBER OF LOCATION                                                                                                                                                                                                                                                     | Other Fees \$                                                               |
| NUMBER OF LOCATORS:                                                                                                                                                                                                                                                    | TOTAL \$ 10,176                                                             |
| DOCUMENTS RECEIVED VIA: Over-the-Counter [  LEGAL DESCRIPTION: T 24N R /8N  T R  T R  BLM [ ] FOREST SERVICE [ ]  WILDERNESS AREA [ ]  SPLIT ESTATE: N/A [ ] SX [ ] PX [ ] OT SRHA [ ] Was proper Notice filed if SRHA [ ] Was proper Notice filed if Open to Entry On | ENING ORDER FROM 1944 TO 1993:                                              |
| OMMENTS/STATUS: VOID [ ] PARTIALLY VOID                                                                                                                                                                                                                                | [ ] PVT MINERALS [ ] WITHDRAWN LANDS [ ] CONTROL TO THOSE PORTIONS OF CLASS |
| ] Claimant acknowledges that portions of the following                                                                                                                                                                                                                 | claim(s) site(s) may be void or voidable.                                   |
| inted Name of Claimant                                                                                                                                                                                                                                                 | Signature of Claimant                                                       |