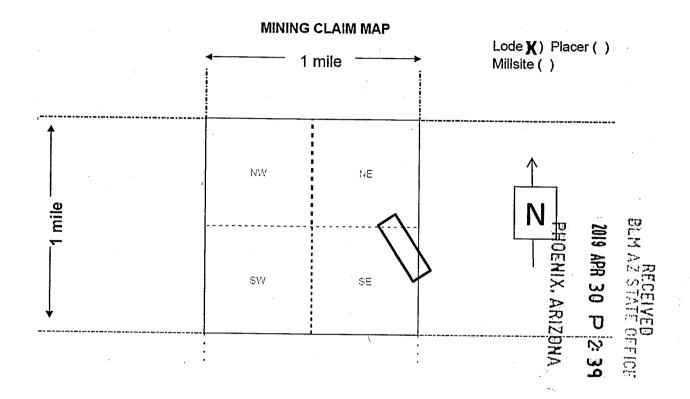

Box Number= AZ15234

Claim Begin-End: AMC454805-AMC454852

6 Location Notices-Amendments and Supporting Documents

| MINING CL.                                                                                                                                                                                                                                                             | AIM STATUS PORT                                                             |
|------------------------------------------------------------------------------------------------------------------------------------------------------------------------------------------------------------------------------------------------------------------------|-----------------------------------------------------------------------------|
| Data Entered: 5 13 2019                                                                                                                                                                                                                                                | MTP Checked By:                                                             |
| 11-(19)                                                                                                                                                                                                                                                                | GEO Checked By:                                                             |
| LEAD SERIAL NUMBER: AMC 45480                                                                                                                                                                                                                                          | 5 thru AMC 454852                                                           |
| NUMBER OF CLAIMS & TYPE:                                                                                                                                                                                                                                               |                                                                             |
| 48 LODE                                                                                                                                                                                                                                                                | CHARGES:                                                                    |
| PLACER                                                                                                                                                                                                                                                                 | Processing Fee @ $$20 = $$                                                  |
| ASSOCIATION PLACER                                                                                                                                                                                                                                                     | Location Fee @ \$37 = \$ 1,776                                              |
| MILL SITE                                                                                                                                                                                                                                                              | Maintenance Fee @ \$155 = \$ 7,440                                          |
| TUNNEL SITE                                                                                                                                                                                                                                                            | Add'l Maint Fee for Assoc Placer = \$                                       |
| TOTAL ACREAGE:                                                                                                                                                                                                                                                         | SUBTOTAL \$                                                                 |
| (Placer Only)                                                                                                                                                                                                                                                          | Other Fees \$                                                               |
| NUMBER OF LOCATION                                                                                                                                                                                                                                                     | Other Fees \$                                                               |
| NUMBER OF LOCATORS:                                                                                                                                                                                                                                                    | TOTAL \$ 10,176                                                             |
| DOCUMENTS RECEIVED VIA: Over-the-Counter [  LEGAL DESCRIPTION: T 24N R /8N  T R  T R  BLM [ ] FOREST SERVICE [ ]  WILDERNESS AREA [ ]  SPLIT ESTATE: N/A [ ] SX [ ] PX [ ] OT SRHA [ ] Was proper Notice filed if SRHA [ ] Was proper Notice filed if Open to Entry On | ENING ORDER FROM 1944 TO 1993:                                              |
| OMMENTS/STATUS: VOID [ ] PARTIALLY VOID                                                                                                                                                                                                                                | [ ] PVT MINERALS [ ] WITHDRAWN LANDS [ ] CONTROL TO THOSE PORTIONS OF CLASS |
| ] Claimant acknowledges that portions of the following                                                                                                                                                                                                                 | claim(s) site(s) may be void or voidable.                                   |
| inted Name of Claimant                                                                                                                                                                                                                                                 | Signature of Claimant                                                       |