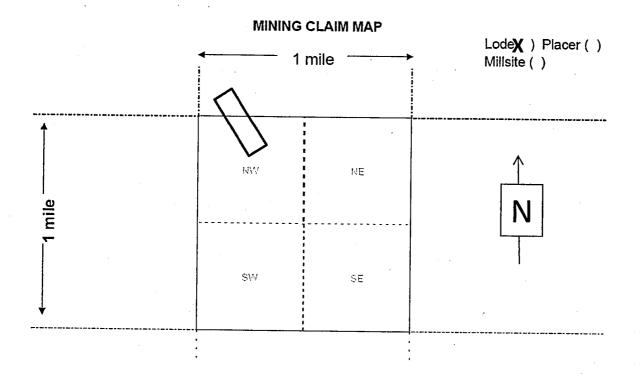

Box Number= AZ15234

Claim Begin-End: AMC454805-AMC454852

6 Location Notices-Amendments and Supporting Documents

| MINING CL.                                                                                                                                                                                                                                                             | AIM STATUS PORT                                                             |
|------------------------------------------------------------------------------------------------------------------------------------------------------------------------------------------------------------------------------------------------------------------------|-----------------------------------------------------------------------------|
| Data Entered: 5 13 2019                                                                                                                                                                                                                                                | MTP Checked By:                                                             |
| 11-(19)                                                                                                                                                                                                                                                                | GEO Checked By:                                                             |
| LEAD SERIAL NUMBER: AMC 45480                                                                                                                                                                                                                                          | 5 thru AMC 454852                                                           |
| NUMBER OF CLAIMS & TYPE:                                                                                                                                                                                                                                               |                                                                             |
| 48 LODE                                                                                                                                                                                                                                                                | CHARGES:                                                                    |
| PLACER                                                                                                                                                                                                                                                                 | Processing Fee @ $$20 = $$                                                  |
| ASSOCIATION PLACER                                                                                                                                                                                                                                                     | Location Fee @ \$37 = \$ 1,776                                              |
| MILL SITE                                                                                                                                                                                                                                                              | Maintenance Fee @ \$155 = \$ 7,440                                          |
| TUNNEL SITE                                                                                                                                                                                                                                                            | Add'l Maint Fee for Assoc Placer = \$                                       |
| TOTAL ACREAGE:                                                                                                                                                                                                                                                         | SUBTOTAL \$                                                                 |
| (Placer Only)                                                                                                                                                                                                                                                          | Other Fees \$                                                               |
| NUMBER OF LOCATION                                                                                                                                                                                                                                                     | Other Fees \$                                                               |
| NUMBER OF LOCATORS:                                                                                                                                                                                                                                                    | TOTAL \$ 10,176                                                             |
| DOCUMENTS RECEIVED VIA: Over-the-Counter [  LEGAL DESCRIPTION: T 24N R /8N  T R  T R  BLM [ ] FOREST SERVICE [ ]  WILDERNESS AREA [ ]  SPLIT ESTATE: N/A [ ] SX [ ] PX [ ] OT SRHA [ ] Was proper Notice filed if SRHA [ ] Was proper Notice filed if Open to Entry On | ENING ORDER FROM 1944 TO 1993:                                              |
| OMMENTS/STATUS: VOID [ ] PARTIALLY VOID                                                                                                                                                                                                                                | [ ] PVT MINERALS [ ] WITHDRAWN LANDS [ ] CONTROL TO THOSE PORTIONS OF CLASS |
| ] Claimant acknowledges that portions of the following                                                                                                                                                                                                                 | claim(s) site(s) may be void or voidable.                                   |
| inted Name of Claimant                                                                                                                                                                                                                                                 | Signature of Claimant                                                       |