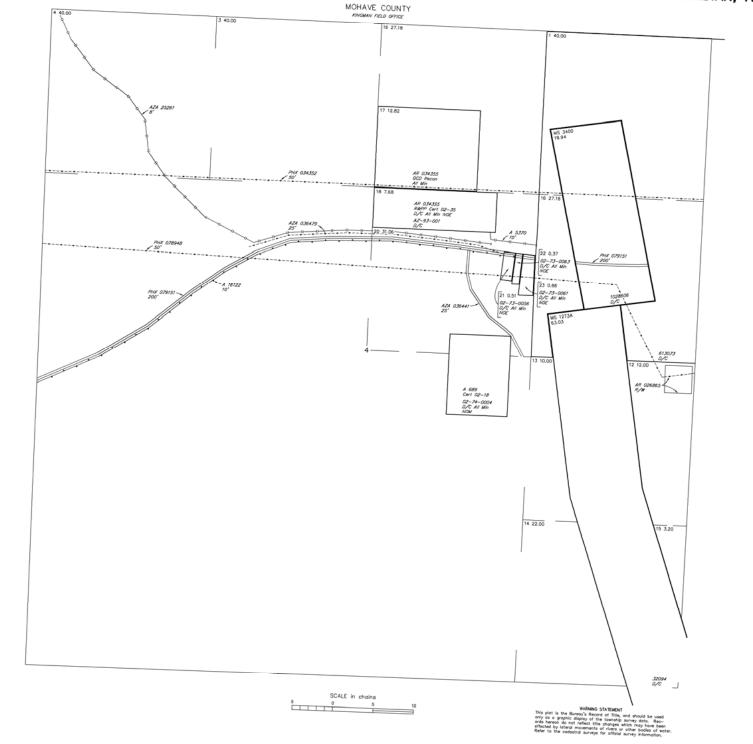

Box Number= AZ15234

Claim Begin-End: AMC454805-AMC454852

6 Location Notices-Amendments and Supporting Documents

| MINING CL.                                                                                                                                                                                                                                                             | AIM STATUS PORT                                                             |
|------------------------------------------------------------------------------------------------------------------------------------------------------------------------------------------------------------------------------------------------------------------------|-----------------------------------------------------------------------------|
| Data Entered: 5 13 2019                                                                                                                                                                                                                                                | MTP Checked By:                                                             |
| 11-(19)                                                                                                                                                                                                                                                                | GEO Checked By:                                                             |
| LEAD SERIAL NUMBER: AMC 45480                                                                                                                                                                                                                                          | 5 thru AMC 454852                                                           |
| NUMBER OF CLAIMS & TYPE:                                                                                                                                                                                                                                               |                                                                             |
| 48 LODE                                                                                                                                                                                                                                                                | CHARGES:                                                                    |
| PLACER                                                                                                                                                                                                                                                                 | Processing Fee @ $$20 = $$                                                  |
| ASSOCIATION PLACER                                                                                                                                                                                                                                                     | Location Fee @ \$37 = \$ 1,776                                              |
| MILL SITE                                                                                                                                                                                                                                                              | Maintenance Fee @ \$155 = \$ 7,440                                          |
| TUNNEL SITE                                                                                                                                                                                                                                                            | Add'l Maint Fee for Assoc Placer = \$                                       |
| TOTAL ACREAGE:                                                                                                                                                                                                                                                         | SUBTOTAL \$                                                                 |
| (Placer Only)                                                                                                                                                                                                                                                          | Other Fees \$                                                               |
| NUMBER OF LOCATION                                                                                                                                                                                                                                                     | Other Fees \$                                                               |
| NUMBER OF LOCATORS:                                                                                                                                                                                                                                                    | TOTAL \$ 10,176                                                             |
| DOCUMENTS RECEIVED VIA: Over-the-Counter [  LEGAL DESCRIPTION: T 24N R /8N  T R  T R  BLM [ ] FOREST SERVICE [ ]  WILDERNESS AREA [ ]  SPLIT ESTATE: N/A [ ] SX [ ] PX [ ] OT SRHA [ ] Was proper Notice filed if SRHA [ ] Was proper Notice filed if Open to Entry On | ENING ORDER FROM 1944 TO 1993:                                              |
| OMMENTS/STATUS: VOID [ ] PARTIALLY VOID                                                                                                                                                                                                                                | [ ] PVT MINERALS [ ] WITHDRAWN LANDS [ ] CONTROL TO THOSE PORTIONS OF CLASS |
| ] Claimant acknowledges that portions of the following                                                                                                                                                                                                                 | claim(s) site(s) may be void or voidable.                                   |
| inted Name of Claimant                                                                                                                                                                                                                                                 | Signature of Claimant                                                       |