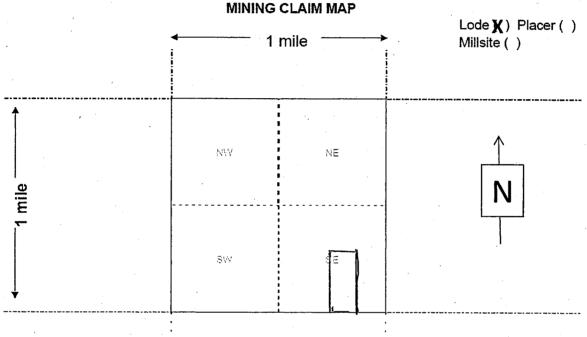

Box Number= AZ15234

Claim Begin-End: AMC454805-AMC454852

6 Location Notices-Amendments and Supporting Documents

| MINING CL.                                                                                                                                                                                                                                                             | AIM STATUS PORT                                                             |
|------------------------------------------------------------------------------------------------------------------------------------------------------------------------------------------------------------------------------------------------------------------------|-----------------------------------------------------------------------------|
| Data Entered: 5 13 2019                                                                                                                                                                                                                                                | MTP Checked By:                                                             |
| 11-(19)                                                                                                                                                                                                                                                                | GEO Checked By:                                                             |
| LEAD SERIAL NUMBER: AMC 45480                                                                                                                                                                                                                                          | 5 thru AMC 454852                                                           |
| NUMBER OF CLAIMS & TYPE:                                                                                                                                                                                                                                               |                                                                             |
| 48 LODE                                                                                                                                                                                                                                                                | CHARGES:                                                                    |
| PLACER                                                                                                                                                                                                                                                                 | Processing Fee @ $$20 = $$                                                  |
| ASSOCIATION PLACER                                                                                                                                                                                                                                                     | Location Fee @ \$37 = \$ 1,776                                              |
| MILL SITE                                                                                                                                                                                                                                                              | Maintenance Fee @ \$155 = \$ 7,440                                          |
| TUNNEL SITE                                                                                                                                                                                                                                                            | Add'l Maint Fee for Assoc Placer = \$                                       |
| TOTAL ACREAGE:                                                                                                                                                                                                                                                         | SUBTOTAL \$                                                                 |
| (Placer Only)                                                                                                                                                                                                                                                          | Other Fees \$                                                               |
| NUMBER OF LOCATION                                                                                                                                                                                                                                                     | Other Fees \$                                                               |
| NUMBER OF LOCATORS:                                                                                                                                                                                                                                                    | TOTAL \$ 10,176                                                             |
| DOCUMENTS RECEIVED VIA: Over-the-Counter [  LEGAL DESCRIPTION: T 24N R /8N  T R  T R  BLM [ ] FOREST SERVICE [ ]  WILDERNESS AREA [ ]  SPLIT ESTATE: N/A [ ] SX [ ] PX [ ] OT SRHA [ ] Was proper Notice filed if SRHA [ ] Was proper Notice filed if Open to Entry On | ENING ORDER FROM 1944 TO 1993:                                              |
| OMMENTS/STATUS: VOID [ ] PARTIALLY VOID                                                                                                                                                                                                                                | [ ] PVT MINERALS [ ] WITHDRAWN LANDS [ ] CONTROL TO THOSE PORTIONS OF CLASS |
| ] Claimant acknowledges that portions of the following                                                                                                                                                                                                                 | claim(s) site(s) may be void or voidable.                                   |
| inted Name of Claimant                                                                                                                                                                                                                                                 | Signature of Claimant                                                       |