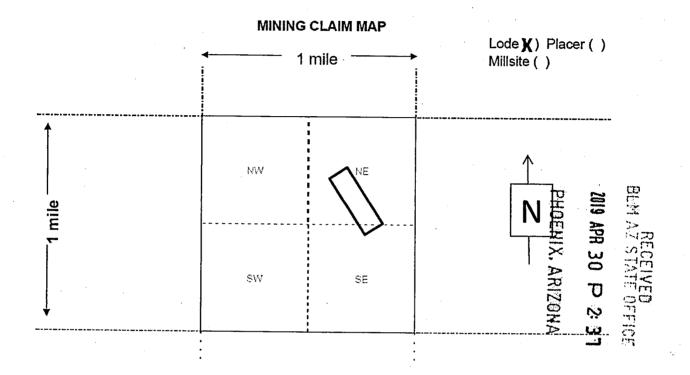

Box Number= AZ15234

Claim Begin-End: AMC454805-AMC454852

6 Location Notices-Amendments and Supporting Documents

| MINING CL.                                                                                                                                                                                                                                                             | AIM STATUS PORT                                                             |
|------------------------------------------------------------------------------------------------------------------------------------------------------------------------------------------------------------------------------------------------------------------------|-----------------------------------------------------------------------------|
| Data Entered: 5 13 2019                                                                                                                                                                                                                                                | MTP Checked By:                                                             |
| 11-(19)                                                                                                                                                                                                                                                                | GEO Checked By:                                                             |
| LEAD SERIAL NUMBER: AMC 45480                                                                                                                                                                                                                                          | 5 thru AMC 454852                                                           |
| NUMBER OF CLAIMS & TYPE:                                                                                                                                                                                                                                               |                                                                             |
| 48 LODE                                                                                                                                                                                                                                                                | CHARGES:                                                                    |
| PLACER                                                                                                                                                                                                                                                                 | Processing Fee @ $$20 = $$                                                  |
| ASSOCIATION PLACER                                                                                                                                                                                                                                                     | Location Fee @ \$37 = \$ 1,776                                              |
| MILL SITE                                                                                                                                                                                                                                                              | Maintenance Fee @ \$155 = \$ 7,440                                          |
| TUNNEL SITE                                                                                                                                                                                                                                                            | Add'l Maint Fee for Assoc Placer = \$                                       |
| TOTAL ACREAGE:                                                                                                                                                                                                                                                         | SUBTOTAL \$                                                                 |
| (Placer Only)                                                                                                                                                                                                                                                          | Other Fees \$                                                               |
| NUMBER OF LOCATION                                                                                                                                                                                                                                                     | Other Fees \$                                                               |
| NUMBER OF LOCATORS:                                                                                                                                                                                                                                                    | TOTAL \$ 10,176                                                             |
| DOCUMENTS RECEIVED VIA: Over-the-Counter [  LEGAL DESCRIPTION: T 24N R /8N  T R  T R  BLM [ ] FOREST SERVICE [ ]  WILDERNESS AREA [ ]  SPLIT ESTATE: N/A [ ] SX [ ] PX [ ] OT SRHA [ ] Was proper Notice filed if SRHA [ ] Was proper Notice filed if Open to Entry On | ENING ORDER FROM 1944 TO 1993:                                              |
| OMMENTS/STATUS: VOID [ ] PARTIALLY VOID                                                                                                                                                                                                                                | [ ] PVT MINERALS [ ] WITHDRAWN LANDS [ ] CONTROL TO THOSE PORTIONS OF CLASS |
| ] Claimant acknowledges that portions of the following                                                                                                                                                                                                                 | claim(s) site(s) may be void or voidable.                                   |
| inted Name of Claimant                                                                                                                                                                                                                                                 | Signature of Claimant                                                       |