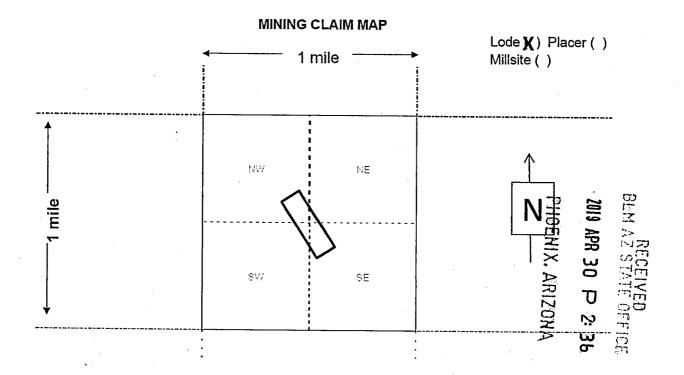

Box Number= AZ15234

Claim Begin-End: AMC454805-AMC454852

6 Location Notices-Amendments and Supporting Documents

| MINING CL.                                                                                                                                                                                                                                                             | AIM STATUS PORT                                                             |
|------------------------------------------------------------------------------------------------------------------------------------------------------------------------------------------------------------------------------------------------------------------------|-----------------------------------------------------------------------------|
| Data Entered: 5 13 2019                                                                                                                                                                                                                                                | MTP Checked By:                                                             |
| 11-(19)                                                                                                                                                                                                                                                                | GEO Checked By:                                                             |
| LEAD SERIAL NUMBER: AMC 45480                                                                                                                                                                                                                                          | 5 thru AMC 454852                                                           |
| NUMBER OF CLAIMS & TYPE:                                                                                                                                                                                                                                               |                                                                             |
| 48 LODE                                                                                                                                                                                                                                                                | CHARGES:                                                                    |
| PLACER                                                                                                                                                                                                                                                                 | Processing Fee @ $$20 = $$                                                  |
| ASSOCIATION PLACER                                                                                                                                                                                                                                                     | Location Fee @ \$37 = \$ 1,776                                              |
| MILL SITE                                                                                                                                                                                                                                                              | Maintenance Fee @ \$155 = \$ 7,440                                          |
| TUNNEL SITE                                                                                                                                                                                                                                                            | Add'l Maint Fee for Assoc Placer = \$                                       |
| TOTAL ACREAGE:                                                                                                                                                                                                                                                         | SUBTOTAL \$                                                                 |
| (Placer Only)                                                                                                                                                                                                                                                          | Other Fees \$                                                               |
| NUMBER OF LOCATION                                                                                                                                                                                                                                                     | Other Fees \$                                                               |
| NUMBER OF LOCATORS:                                                                                                                                                                                                                                                    | TOTAL \$ 10,176                                                             |
| DOCUMENTS RECEIVED VIA: Over-the-Counter [  LEGAL DESCRIPTION: T 24N R /8N  T R  T R  BLM [ ] FOREST SERVICE [ ]  WILDERNESS AREA [ ]  SPLIT ESTATE: N/A [ ] SX [ ] PX [ ] OT SRHA [ ] Was proper Notice filed if SRHA [ ] Was proper Notice filed if Open to Entry On | ENING ORDER FROM 1944 TO 1993:                                              |
| OMMENTS/STATUS: VOID [ ] PARTIALLY VOID                                                                                                                                                                                                                                | [ ] PVT MINERALS [ ] WITHDRAWN LANDS [ ] CONTROL TO THOSE PORTIONS OF CLASS |
| ] Claimant acknowledges that portions of the following                                                                                                                                                                                                                 | claim(s) site(s) may be void or voidable.                                   |
| inted Name of Claimant                                                                                                                                                                                                                                                 | Signature of Claimant                                                       |