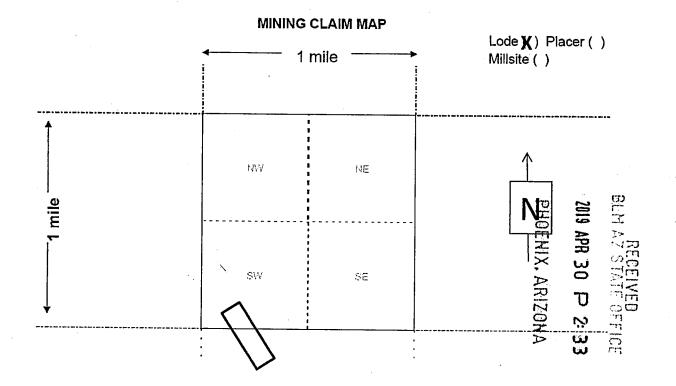

Box Number= AZ15234

Claim Begin-End: AMC454805-AMC454852

6 Location Notices-Amendments and Supporting Documents

| MINING CL.                                                                                                                                                                                                                                                             | AIM STATUS PORT                                                             |
|------------------------------------------------------------------------------------------------------------------------------------------------------------------------------------------------------------------------------------------------------------------------|-----------------------------------------------------------------------------|
| Data Entered: 5 13 2019                                                                                                                                                                                                                                                | MTP Checked By:                                                             |
| 11-(19)                                                                                                                                                                                                                                                                | GEO Checked By:                                                             |
| LEAD SERIAL NUMBER: AMC 45480                                                                                                                                                                                                                                          | 5 thru AMC 454852                                                           |
| NUMBER OF CLAIMS & TYPE:                                                                                                                                                                                                                                               |                                                                             |
| 48 LODE                                                                                                                                                                                                                                                                | CHARGES:                                                                    |
| PLACER                                                                                                                                                                                                                                                                 | Processing Fee @ $$20 = $$                                                  |
| ASSOCIATION PLACER                                                                                                                                                                                                                                                     | Location Fee @ \$37 = \$ 1,776                                              |
| MILL SITE                                                                                                                                                                                                                                                              | Maintenance Fee @ \$155 = \$ 7,440                                          |
| TUNNEL SITE                                                                                                                                                                                                                                                            | Add'l Maint Fee for Assoc Placer = \$                                       |
| TOTAL ACREAGE:                                                                                                                                                                                                                                                         | SUBTOTAL \$                                                                 |
| (Placer Only)                                                                                                                                                                                                                                                          | Other Fees \$                                                               |
| NUMBER OF LOCATION                                                                                                                                                                                                                                                     | Other Fees \$                                                               |
| NUMBER OF LOCATORS:                                                                                                                                                                                                                                                    | TOTAL \$ 10,176                                                             |
| DOCUMENTS RECEIVED VIA: Over-the-Counter [  LEGAL DESCRIPTION: T 24N R /8N  T R  T R  BLM [ ] FOREST SERVICE [ ]  WILDERNESS AREA [ ]  SPLIT ESTATE: N/A [ ] SX [ ] PX [ ] OT SRHA [ ] Was proper Notice filed if SRHA [ ] Was proper Notice filed if Open to Entry On | ENING ORDER FROM 1944 TO 1993:                                              |
| OMMENTS/STATUS: VOID [ ] PARTIALLY VOID                                                                                                                                                                                                                                | [ ] PVT MINERALS [ ] WITHDRAWN LANDS [ ] CONTROL TO THOSE PORTIONS OF CLASS |
| ] Claimant acknowledges that portions of the following                                                                                                                                                                                                                 | claim(s) site(s) may be void or voidable.                                   |
| inted Name of Claimant                                                                                                                                                                                                                                                 | Signature of Claimant                                                       |