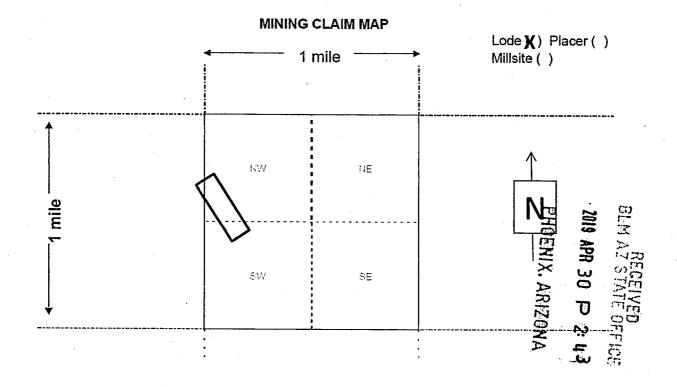

Box Number= AZ15234

Claim Begin-End: AMC454805-AMC454852

6 Location Notices-Amendments and Supporting Documents

| MINING CL.                                                                                                                                                                                                                                                             | AIM STATUS PORT                                                             |
|------------------------------------------------------------------------------------------------------------------------------------------------------------------------------------------------------------------------------------------------------------------------|-----------------------------------------------------------------------------|
| Data Entered: 5 13 2019                                                                                                                                                                                                                                                | MTP Checked By:                                                             |
| 11-(19)                                                                                                                                                                                                                                                                | GEO Checked By:                                                             |
| LEAD SERIAL NUMBER: AMC 45480                                                                                                                                                                                                                                          | 5 thru AMC 454852                                                           |
| NUMBER OF CLAIMS & TYPE:                                                                                                                                                                                                                                               |                                                                             |
| 48 LODE                                                                                                                                                                                                                                                                | CHARGES:                                                                    |
| PLACER                                                                                                                                                                                                                                                                 | Processing Fee @ $$20 = $$                                                  |
| ASSOCIATION PLACER                                                                                                                                                                                                                                                     | Location Fee @ \$37 = \$ 1,776                                              |
| MILL SITE                                                                                                                                                                                                                                                              | Maintenance Fee @ \$155 = \$ 7,440                                          |
| TUNNEL SITE                                                                                                                                                                                                                                                            | Add'l Maint Fee for Assoc Placer = \$                                       |
| TOTAL ACREAGE:                                                                                                                                                                                                                                                         | SUBTOTAL \$                                                                 |
| (Placer Only)                                                                                                                                                                                                                                                          | Other Fees \$                                                               |
| NUMBER OF LOCATION                                                                                                                                                                                                                                                     | Other Fees \$                                                               |
| NUMBER OF LOCATORS:                                                                                                                                                                                                                                                    | TOTAL \$ 10,176                                                             |
| DOCUMENTS RECEIVED VIA: Over-the-Counter [  LEGAL DESCRIPTION: T 24N R /8N  T R  T R  BLM [ ] FOREST SERVICE [ ]  WILDERNESS AREA [ ]  SPLIT ESTATE: N/A [ ] SX [ ] PX [ ] OT SRHA [ ] Was proper Notice filed if SRHA [ ] Was proper Notice filed if Open to Entry On | ENING ORDER FROM 1944 TO 1993:                                              |
| OMMENTS/STATUS: VOID [ ] PARTIALLY VOID                                                                                                                                                                                                                                | [ ] PVT MINERALS [ ] WITHDRAWN LANDS [ ] CONTROL TO THOSE PORTIONS OF CLASS |
| ] Claimant acknowledges that portions of the following                                                                                                                                                                                                                 | claim(s) site(s) may be void or voidable.                                   |
| inted Name of Claimant                                                                                                                                                                                                                                                 | Signature of Claimant                                                       |