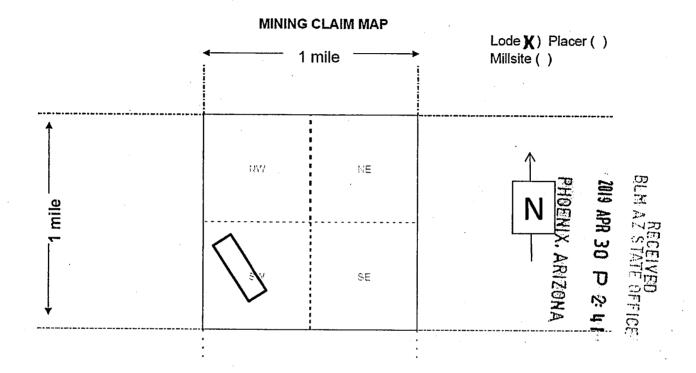

Box Number= AZ15234

Claim Begin-End: AMC454805-AMC454852

6 Location Notices-Amendments and Supporting Documents

| MINING CL.                                                                                                                                                                                                                                                             | AIM STATUS PORT                                                             |
|------------------------------------------------------------------------------------------------------------------------------------------------------------------------------------------------------------------------------------------------------------------------|-----------------------------------------------------------------------------|
| Data Entered: 5 13 2019                                                                                                                                                                                                                                                | MTP Checked By:                                                             |
| 11-(19)                                                                                                                                                                                                                                                                | GEO Checked By:                                                             |
| LEAD SERIAL NUMBER: AMC 45480                                                                                                                                                                                                                                          | 5 thru AMC 454852                                                           |
| NUMBER OF CLAIMS & TYPE:                                                                                                                                                                                                                                               |                                                                             |
| 48 LODE                                                                                                                                                                                                                                                                | CHARGES:                                                                    |
| PLACER                                                                                                                                                                                                                                                                 | Processing Fee @ $$20 = $$                                                  |
| ASSOCIATION PLACER                                                                                                                                                                                                                                                     | Location Fee @ \$37 = \$ 1,776                                              |
| MILL SITE                                                                                                                                                                                                                                                              | Maintenance Fee @ \$155 = \$ 7,440                                          |
| TUNNEL SITE                                                                                                                                                                                                                                                            | Add'l Maint Fee for Assoc Placer = \$                                       |
| TOTAL ACREAGE:                                                                                                                                                                                                                                                         | SUBTOTAL \$                                                                 |
| (Placer Only)                                                                                                                                                                                                                                                          | Other Fees \$                                                               |
| NUMBER OF LOCATION                                                                                                                                                                                                                                                     | Other Fees \$                                                               |
| NUMBER OF LOCATORS:                                                                                                                                                                                                                                                    | TOTAL \$ 10,176                                                             |
| DOCUMENTS RECEIVED VIA: Over-the-Counter [  LEGAL DESCRIPTION: T 24N R /8N  T R  T R  BLM [ ] FOREST SERVICE [ ]  WILDERNESS AREA [ ]  SPLIT ESTATE: N/A [ ] SX [ ] PX [ ] OT SRHA [ ] Was proper Notice filed if SRHA [ ] Was proper Notice filed if Open to Entry On | ENING ORDER FROM 1944 TO 1993:                                              |
| OMMENTS/STATUS: VOID [ ] PARTIALLY VOID                                                                                                                                                                                                                                | [ ] PVT MINERALS [ ] WITHDRAWN LANDS [ ] CONTROL TO THOSE PORTIONS OF CLASS |
| ] Claimant acknowledges that portions of the following                                                                                                                                                                                                                 | claim(s) site(s) may be void or voidable.                                   |
| inted Name of Claimant                                                                                                                                                                                                                                                 | Signature of Claimant                                                       |