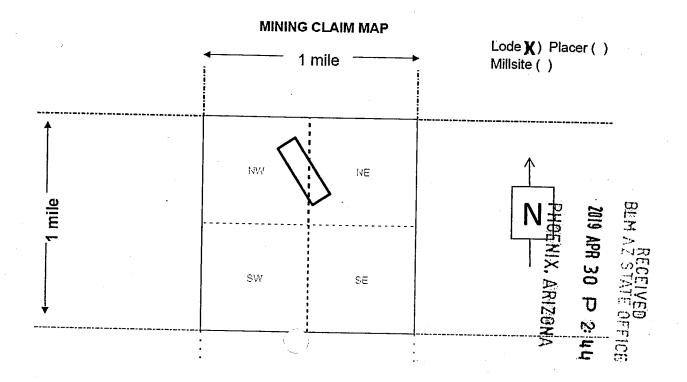

Box Number= AZ15234

Claim Begin-End: AMC454805-AMC454852

6 Location Notices-Amendments and Supporting Documents

| MINING CL.                                                                                                                                                                                                                                                             | AIM STATUS PORT                                                             |
|------------------------------------------------------------------------------------------------------------------------------------------------------------------------------------------------------------------------------------------------------------------------|-----------------------------------------------------------------------------|
| Data Entered: 5 13 2019                                                                                                                                                                                                                                                | MTP Checked By:                                                             |
| 11-(19)                                                                                                                                                                                                                                                                | GEO Checked By:                                                             |
| LEAD SERIAL NUMBER: AMC 45480                                                                                                                                                                                                                                          | 5 thru AMC 454852                                                           |
| NUMBER OF CLAIMS & TYPE:                                                                                                                                                                                                                                               |                                                                             |
| 48 LODE                                                                                                                                                                                                                                                                | CHARGES:                                                                    |
| PLACER                                                                                                                                                                                                                                                                 | Processing Fee @ $$20 = $$                                                  |
| ASSOCIATION PLACER                                                                                                                                                                                                                                                     | Location Fee @ \$37 = \$ 1,776                                              |
| MILL SITE                                                                                                                                                                                                                                                              | Maintenance Fee @ \$155 = \$ 7,440                                          |
| TUNNEL SITE                                                                                                                                                                                                                                                            | Add'l Maint Fee for Assoc Placer = \$                                       |
| TOTAL ACREAGE:                                                                                                                                                                                                                                                         | SUBTOTAL \$                                                                 |
| (Placer Only)                                                                                                                                                                                                                                                          | Other Fees \$                                                               |
| NUMBER OF LOCATION                                                                                                                                                                                                                                                     | Other Fees \$                                                               |
| NUMBER OF LOCATORS:                                                                                                                                                                                                                                                    | TOTAL \$ 10,176                                                             |
| DOCUMENTS RECEIVED VIA: Over-the-Counter [  LEGAL DESCRIPTION: T 24N R /8N  T R  T R  BLM [ ] FOREST SERVICE [ ]  WILDERNESS AREA [ ]  SPLIT ESTATE: N/A [ ] SX [ ] PX [ ] OT SRHA [ ] Was proper Notice filed if SRHA [ ] Was proper Notice filed if Open to Entry On | ENING ORDER FROM 1944 TO 1993:                                              |
| OMMENTS/STATUS: VOID [ ] PARTIALLY VOID                                                                                                                                                                                                                                | [ ] PVT MINERALS [ ] WITHDRAWN LANDS [ ] CONTROL TO THOSE PORTIONS OF CLASS |
| ] Claimant acknowledges that portions of the following                                                                                                                                                                                                                 | claim(s) site(s) may be void or voidable.                                   |
| inted Name of Claimant                                                                                                                                                                                                                                                 | Signature of Claimant                                                       |