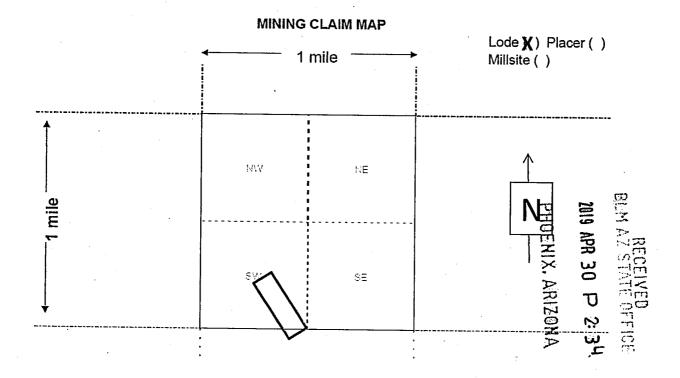

Box Number= AZ15234

Claim Begin-End: AMC454805-AMC454852

6 Location Notices-Amendments and Supporting Documents

| MINING CL.                                                                                                                                                                                                                                                             | AIM STATUS PORT                                                             |
|------------------------------------------------------------------------------------------------------------------------------------------------------------------------------------------------------------------------------------------------------------------------|-----------------------------------------------------------------------------|
| Data Entered: 5 13 2019                                                                                                                                                                                                                                                | MTP Checked By:                                                             |
| 11-(19)                                                                                                                                                                                                                                                                | GEO Checked By:                                                             |
| LEAD SERIAL NUMBER: AMC 45480                                                                                                                                                                                                                                          | 5 thru AMC 454852                                                           |
| NUMBER OF CLAIMS & TYPE:                                                                                                                                                                                                                                               |                                                                             |
| 48 LODE                                                                                                                                                                                                                                                                | CHARGES:                                                                    |
| PLACER                                                                                                                                                                                                                                                                 | Processing Fee @ $$20 = $$                                                  |
| ASSOCIATION PLACER                                                                                                                                                                                                                                                     | Location Fee @ \$37 = \$ 1,776                                              |
| MILL SITE                                                                                                                                                                                                                                                              | Maintenance Fee @ \$155 = \$ 7,440                                          |
| TUNNEL SITE                                                                                                                                                                                                                                                            | Add'l Maint Fee for Assoc Placer = \$                                       |
| TOTAL ACREAGE:                                                                                                                                                                                                                                                         | SUBTOTAL \$                                                                 |
| (Placer Only)                                                                                                                                                                                                                                                          | Other Fees \$                                                               |
| NUMBER OF LOCATION                                                                                                                                                                                                                                                     | Other Fees \$                                                               |
| NUMBER OF LOCATORS:                                                                                                                                                                                                                                                    | TOTAL \$ 10,176                                                             |
| DOCUMENTS RECEIVED VIA: Over-the-Counter [  LEGAL DESCRIPTION: T 24N R /8N  T R  T R  BLM [ ] FOREST SERVICE [ ]  WILDERNESS AREA [ ]  SPLIT ESTATE: N/A [ ] SX [ ] PX [ ] OT SRHA [ ] Was proper Notice filed if SRHA [ ] Was proper Notice filed if Open to Entry On | ENING ORDER FROM 1944 TO 1993:                                              |
| OMMENTS/STATUS: VOID [ ] PARTIALLY VOID                                                                                                                                                                                                                                | [ ] PVT MINERALS [ ] WITHDRAWN LANDS [ ] CONTROL TO THOSE PORTIONS OF CLASS |
| ] Claimant acknowledges that portions of the following                                                                                                                                                                                                                 | claim(s) site(s) may be void or voidable.                                   |
| inted Name of Claimant                                                                                                                                                                                                                                                 | Signature of Claimant                                                       |