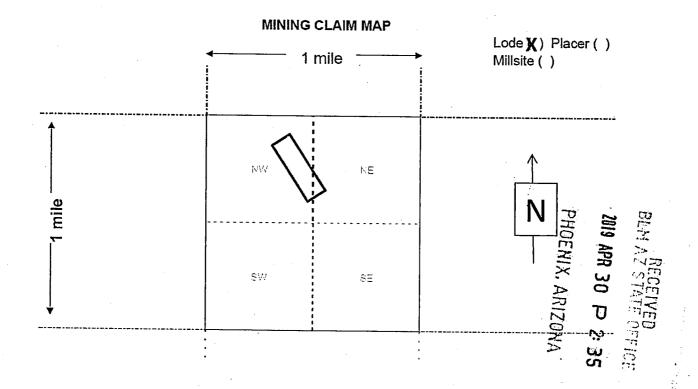

Box Number= AZ15234

Claim Begin-End: AMC454805-AMC454852

6 Location Notices-Amendments and Supporting Documents

| MINING CL.                                                                                                                                                                                                                                                             | AIM STATUS PORT                                                             |
|------------------------------------------------------------------------------------------------------------------------------------------------------------------------------------------------------------------------------------------------------------------------|-----------------------------------------------------------------------------|
| Data Entered: 5 13 2019                                                                                                                                                                                                                                                | MTP Checked By:                                                             |
| 11-(19)                                                                                                                                                                                                                                                                | GEO Checked By:                                                             |
| LEAD SERIAL NUMBER: AMC 45480                                                                                                                                                                                                                                          | 5 thru AMC 454852                                                           |
| NUMBER OF CLAIMS & TYPE:                                                                                                                                                                                                                                               |                                                                             |
| 48 LODE                                                                                                                                                                                                                                                                | CHARGES:                                                                    |
| PLACER                                                                                                                                                                                                                                                                 | Processing Fee @ $$20 = $$                                                  |
| ASSOCIATION PLACER                                                                                                                                                                                                                                                     | Location Fee @ \$37 = \$ 1,776                                              |
| MILL SITE                                                                                                                                                                                                                                                              | Maintenance Fee @ \$155 = \$ 7,440                                          |
| TUNNEL SITE                                                                                                                                                                                                                                                            | Add'l Maint Fee for Assoc Placer = \$                                       |
| TOTAL ACREAGE:                                                                                                                                                                                                                                                         | SUBTOTAL \$                                                                 |
| (Placer Only)                                                                                                                                                                                                                                                          | Other Fees \$                                                               |
| NUMBER OF LOCATION                                                                                                                                                                                                                                                     | Other Fees \$                                                               |
| NUMBER OF LOCATORS:                                                                                                                                                                                                                                                    | TOTAL \$ 10,176                                                             |
| DOCUMENTS RECEIVED VIA: Over-the-Counter [  LEGAL DESCRIPTION: T 24N R /8N  T R  T R  BLM [ ] FOREST SERVICE [ ]  WILDERNESS AREA [ ]  SPLIT ESTATE: N/A [ ] SX [ ] PX [ ] OT SRHA [ ] Was proper Notice filed if SRHA [ ] Was proper Notice filed if Open to Entry On | ENING ORDER FROM 1944 TO 1993:                                              |
| OMMENTS/STATUS: VOID [ ] PARTIALLY VOID                                                                                                                                                                                                                                | [ ] PVT MINERALS [ ] WITHDRAWN LANDS [ ] CONTROL TO THOSE PORTIONS OF CLASS |
| ] Claimant acknowledges that portions of the following                                                                                                                                                                                                                 | claim(s) site(s) may be void or voidable.                                   |
| inted Name of Claimant                                                                                                                                                                                                                                                 | Signature of Claimant                                                       |