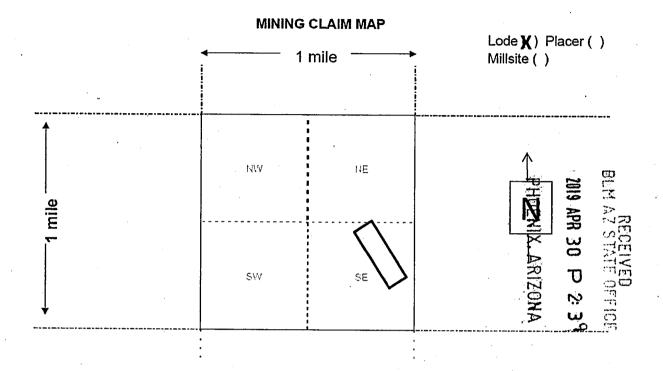

Box Number= AZ15234

Claim Begin-End: AMC454805-AMC454852

6 Location Notices-Amendments and Supporting Documents

| MINING CL.                                                                                                                                                                                                                                                             | AIM STATUS PORT                                                             |
|------------------------------------------------------------------------------------------------------------------------------------------------------------------------------------------------------------------------------------------------------------------------|-----------------------------------------------------------------------------|
| Data Entered: 5 13 2019                                                                                                                                                                                                                                                | MTP Checked By:                                                             |
| 11-(19)                                                                                                                                                                                                                                                                | GEO Checked By:                                                             |
| LEAD SERIAL NUMBER: AMC 45480                                                                                                                                                                                                                                          | 5 thru AMC 454852                                                           |
| NUMBER OF CLAIMS & TYPE:                                                                                                                                                                                                                                               |                                                                             |
| 48 LODE                                                                                                                                                                                                                                                                | CHARGES:                                                                    |
| PLACER                                                                                                                                                                                                                                                                 | Processing Fee @ $$20 = $$                                                  |
| ASSOCIATION PLACER                                                                                                                                                                                                                                                     | Location Fee @ \$37 = \$ 1,776                                              |
| MILL SITE                                                                                                                                                                                                                                                              | Maintenance Fee @ \$155 = \$ 7,440                                          |
| TUNNEL SITE                                                                                                                                                                                                                                                            | Add'l Maint Fee for Assoc Placer = \$                                       |
| TOTAL ACREAGE:                                                                                                                                                                                                                                                         | SUBTOTAL \$                                                                 |
| (Placer Only)                                                                                                                                                                                                                                                          | Other Fees \$                                                               |
| NUMBER OF LOCATION                                                                                                                                                                                                                                                     | Other Fees \$                                                               |
| NUMBER OF LOCATORS:                                                                                                                                                                                                                                                    | TOTAL \$ 10,176                                                             |
| DOCUMENTS RECEIVED VIA: Over-the-Counter [  LEGAL DESCRIPTION: T 24N R /8N  T R  T R  BLM [ ] FOREST SERVICE [ ]  WILDERNESS AREA [ ]  SPLIT ESTATE: N/A [ ] SX [ ] PX [ ] OT SRHA [ ] Was proper Notice filed if SRHA [ ] Was proper Notice filed if Open to Entry On | ENING ORDER FROM 1944 TO 1993:                                              |
| OMMENTS/STATUS: VOID [ ] PARTIALLY VOID                                                                                                                                                                                                                                | [ ] PVT MINERALS [ ] WITHDRAWN LANDS [ ] CONTROL TO THOSE PORTIONS OF CLASS |
| ] Claimant acknowledges that portions of the following                                                                                                                                                                                                                 | claim(s) site(s) may be void or voidable.                                   |
| inted Name of Claimant                                                                                                                                                                                                                                                 | Signature of Claimant                                                       |