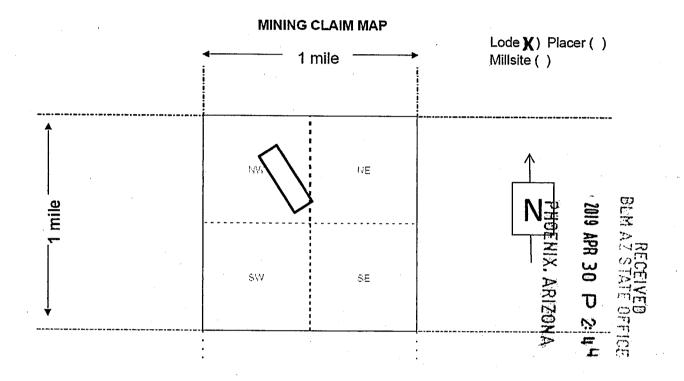

Box Number= AZ15234

Claim Begin-End: AMC454805-AMC454852

6 Location Notices-Amendments and Supporting Documents

| MINING CL.                                                                                                                                                                                                                                                             | AIM STATUS PORT                                                             |
|------------------------------------------------------------------------------------------------------------------------------------------------------------------------------------------------------------------------------------------------------------------------|-----------------------------------------------------------------------------|
| Data Entered: 5 13 2019                                                                                                                                                                                                                                                | MTP Checked By:                                                             |
| 11-(19)                                                                                                                                                                                                                                                                | GEO Checked By:                                                             |
| LEAD SERIAL NUMBER: AMC 45480                                                                                                                                                                                                                                          | 5 thru AMC 454852                                                           |
| NUMBER OF CLAIMS & TYPE:                                                                                                                                                                                                                                               |                                                                             |
| 48 LODE                                                                                                                                                                                                                                                                | CHARGES:                                                                    |
| PLACER                                                                                                                                                                                                                                                                 | Processing Fee @ $$20 = $$                                                  |
| ASSOCIATION PLACER                                                                                                                                                                                                                                                     | Location Fee @ \$37 = \$ 1,776                                              |
| MILL SITE                                                                                                                                                                                                                                                              | Maintenance Fee @ \$155 = \$ 7,440                                          |
| TUNNEL SITE                                                                                                                                                                                                                                                            | Add'l Maint Fee for Assoc Placer = \$                                       |
| TOTAL ACREAGE:                                                                                                                                                                                                                                                         | SUBTOTAL \$                                                                 |
| (Placer Only)                                                                                                                                                                                                                                                          | Other Fees \$                                                               |
| NUMBER OF LOCATION                                                                                                                                                                                                                                                     | Other Fees \$                                                               |
| NUMBER OF LOCATORS:                                                                                                                                                                                                                                                    | TOTAL \$ 10,176                                                             |
| DOCUMENTS RECEIVED VIA: Over-the-Counter [  LEGAL DESCRIPTION: T 24N R /8N  T R  T R  BLM [ ] FOREST SERVICE [ ]  WILDERNESS AREA [ ]  SPLIT ESTATE: N/A [ ] SX [ ] PX [ ] OT SRHA [ ] Was proper Notice filed if SRHA [ ] Was proper Notice filed if Open to Entry On | ENING ORDER FROM 1944 TO 1993:                                              |
| OMMENTS/STATUS: VOID [ ] PARTIALLY VOID                                                                                                                                                                                                                                | [ ] PVT MINERALS [ ] WITHDRAWN LANDS [ ] CONTROL TO THOSE PORTIONS OF CLASS |
| ] Claimant acknowledges that portions of the following                                                                                                                                                                                                                 | claim(s) site(s) may be void or voidable.                                   |
| inted Name of Claimant                                                                                                                                                                                                                                                 | Signature of Claimant                                                       |