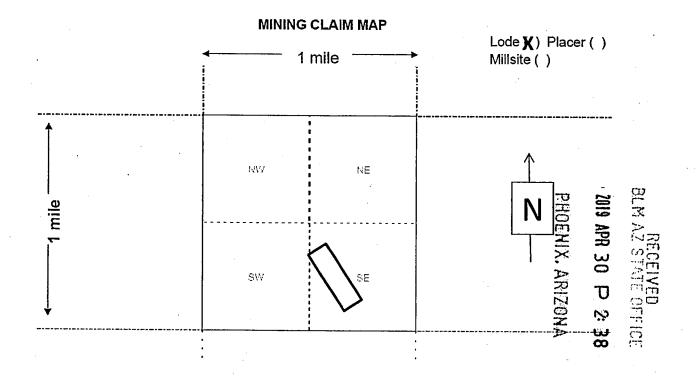

Box Number= AZ15234

Claim Begin-End: AMC454805-AMC454852

6 Location Notices-Amendments and Supporting Documents

| MINING CL.                                                                                                                                                                                                                                                             | AIM STATUS PORT                                                             |
|------------------------------------------------------------------------------------------------------------------------------------------------------------------------------------------------------------------------------------------------------------------------|-----------------------------------------------------------------------------|
| Data Entered: 5 13 2019                                                                                                                                                                                                                                                | MTP Checked By:                                                             |
| 11-(19)                                                                                                                                                                                                                                                                | GEO Checked By:                                                             |
| LEAD SERIAL NUMBER: AMC 45480                                                                                                                                                                                                                                          | 5 thru AMC 454852                                                           |
| NUMBER OF CLAIMS & TYPE:                                                                                                                                                                                                                                               |                                                                             |
| 48 LODE                                                                                                                                                                                                                                                                | CHARGES:                                                                    |
| PLACER                                                                                                                                                                                                                                                                 | Processing Fee @ $$20 = $$                                                  |
| ASSOCIATION PLACER                                                                                                                                                                                                                                                     | Location Fee @ \$37 = \$ 1,776                                              |
| MILL SITE                                                                                                                                                                                                                                                              | Maintenance Fee @ \$155 = \$ 7,440                                          |
| TUNNEL SITE                                                                                                                                                                                                                                                            | Add'l Maint Fee for Assoc Placer = \$                                       |
| TOTAL ACREAGE:                                                                                                                                                                                                                                                         | SUBTOTAL \$                                                                 |
| (Placer Only)                                                                                                                                                                                                                                                          | Other Fees \$                                                               |
| NUMBER OF LOCATION                                                                                                                                                                                                                                                     | Other Fees \$                                                               |
| NUMBER OF LOCATORS:                                                                                                                                                                                                                                                    | TOTAL \$ 10,176                                                             |
| DOCUMENTS RECEIVED VIA: Over-the-Counter [  LEGAL DESCRIPTION: T 24N R /8N  T R  T R  BLM [ ] FOREST SERVICE [ ]  WILDERNESS AREA [ ]  SPLIT ESTATE: N/A [ ] SX [ ] PX [ ] OT SRHA [ ] Was proper Notice filed if SRHA [ ] Was proper Notice filed if Open to Entry On | ENING ORDER FROM 1944 TO 1993:                                              |
| OMMENTS/STATUS: VOID [ ] PARTIALLY VOID                                                                                                                                                                                                                                | [ ] PVT MINERALS [ ] WITHDRAWN LANDS [ ] CONTROL TO THOSE PORTIONS OF CLASS |
| ] Claimant acknowledges that portions of the following                                                                                                                                                                                                                 | claim(s) site(s) may be void or voidable.                                   |
| inted Name of Claimant                                                                                                                                                                                                                                                 | Signature of Claimant                                                       |