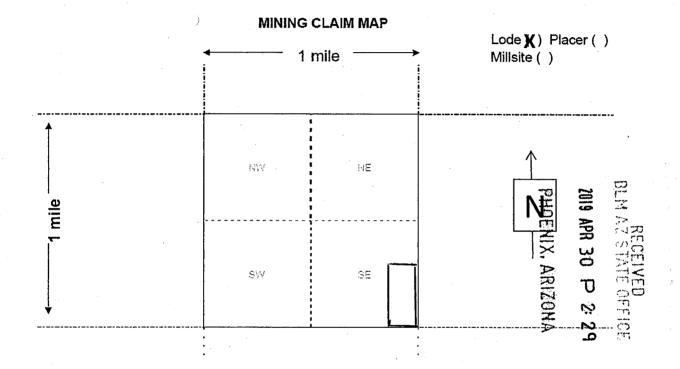

Box Number= AZ15234

Claim Begin-End: AMC454805-AMC454852

6 Location Notices-Amendments and Supporting Documents

| MINING CL.                                                                                                                                                                                                                                                             | AIM STATUS PORT                                                             |
|------------------------------------------------------------------------------------------------------------------------------------------------------------------------------------------------------------------------------------------------------------------------|-----------------------------------------------------------------------------|
| Data Entered: 5 13 2019                                                                                                                                                                                                                                                | MTP Checked By:                                                             |
| 11-(19)                                                                                                                                                                                                                                                                | GEO Checked By:                                                             |
| LEAD SERIAL NUMBER: AMC 45480                                                                                                                                                                                                                                          | 5 thru AMC 454852                                                           |
| NUMBER OF CLAIMS & TYPE:                                                                                                                                                                                                                                               |                                                                             |
| 48 LODE                                                                                                                                                                                                                                                                | CHARGES:                                                                    |
| PLACER                                                                                                                                                                                                                                                                 | Processing Fee @ $$20 = $$                                                  |
| ASSOCIATION PLACER                                                                                                                                                                                                                                                     | Location Fee @ \$37 = \$ 1,776                                              |
| MILL SITE                                                                                                                                                                                                                                                              | Maintenance Fee @ \$155 = \$ 7,440                                          |
| TUNNEL SITE                                                                                                                                                                                                                                                            | Add'l Maint Fee for Assoc Placer = \$                                       |
| TOTAL ACREAGE:                                                                                                                                                                                                                                                         | SUBTOTAL \$                                                                 |
| (Placer Only)                                                                                                                                                                                                                                                          | Other Fees \$                                                               |
| NUMBER OF LOCATION                                                                                                                                                                                                                                                     | Other Fees \$                                                               |
| NUMBER OF LOCATORS:                                                                                                                                                                                                                                                    | TOTAL \$ 10,176                                                             |
| DOCUMENTS RECEIVED VIA: Over-the-Counter [  LEGAL DESCRIPTION: T 24N R /8N  T R  T R  BLM [ ] FOREST SERVICE [ ]  WILDERNESS AREA [ ]  SPLIT ESTATE: N/A [ ] SX [ ] PX [ ] OT SRHA [ ] Was proper Notice filed if SRHA [ ] Was proper Notice filed if Open to Entry On | ENING ORDER FROM 1944 TO 1993:                                              |
| OMMENTS/STATUS: VOID [ ] PARTIALLY VOID                                                                                                                                                                                                                                | [ ] PVT MINERALS [ ] WITHDRAWN LANDS [ ] CONTROL TO THOSE PORTIONS OF CLASS |
| ] Claimant acknowledges that portions of the following                                                                                                                                                                                                                 | claim(s) site(s) may be void or voidable.                                   |
| inted Name of Claimant                                                                                                                                                                                                                                                 | Signature of Claimant                                                       |