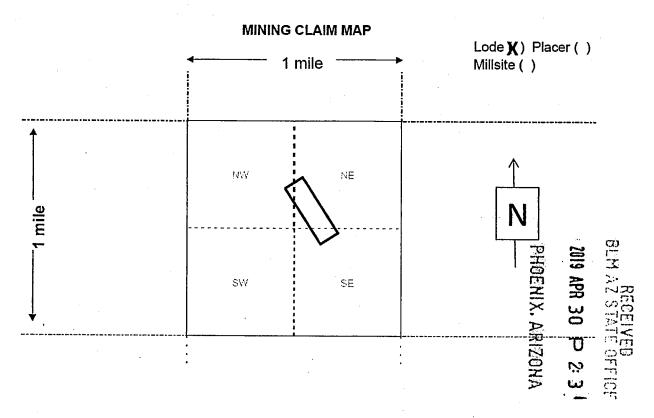

Box Number= AZ15234

Claim Begin-End: AMC454805-AMC454852

6 Location Notices-Amendments and Supporting Documents

| MINING CL.                                                                                                                                                                                                                                                             | AIM STATUS PORT                                                             |
|------------------------------------------------------------------------------------------------------------------------------------------------------------------------------------------------------------------------------------------------------------------------|-----------------------------------------------------------------------------|
| Data Entered: 5 13 2019                                                                                                                                                                                                                                                | MTP Checked By:                                                             |
| 11-(19)                                                                                                                                                                                                                                                                | GEO Checked By:                                                             |
| LEAD SERIAL NUMBER: AMC 45480                                                                                                                                                                                                                                          | 5 thru AMC 454852                                                           |
| NUMBER OF CLAIMS & TYPE:                                                                                                                                                                                                                                               |                                                                             |
| 48 LODE                                                                                                                                                                                                                                                                | CHARGES:                                                                    |
| PLACER                                                                                                                                                                                                                                                                 | Processing Fee @ $$20 = $$                                                  |
| ASSOCIATION PLACER                                                                                                                                                                                                                                                     | Location Fee @ \$37 = \$ 1,776                                              |
| MILL SITE                                                                                                                                                                                                                                                              | Maintenance Fee @ \$155 = \$ 7,440                                          |
| TUNNEL SITE                                                                                                                                                                                                                                                            | Add'l Maint Fee for Assoc Placer = \$                                       |
| TOTAL ACREAGE:                                                                                                                                                                                                                                                         | SUBTOTAL \$                                                                 |
| (Placer Only)                                                                                                                                                                                                                                                          | Other Fees \$                                                               |
| NUMBER OF LOCATION                                                                                                                                                                                                                                                     | Other Fees \$                                                               |
| NUMBER OF LOCATORS:                                                                                                                                                                                                                                                    | TOTAL \$ 10,176                                                             |
| DOCUMENTS RECEIVED VIA: Over-the-Counter [  LEGAL DESCRIPTION: T 24N R /8N  T R  T R  BLM [ ] FOREST SERVICE [ ]  WILDERNESS AREA [ ]  SPLIT ESTATE: N/A [ ] SX [ ] PX [ ] OT SRHA [ ] Was proper Notice filed if SRHA [ ] Was proper Notice filed if Open to Entry On | ENING ORDER FROM 1944 TO 1993:                                              |
| OMMENTS/STATUS: VOID [ ] PARTIALLY VOID                                                                                                                                                                                                                                | [ ] PVT MINERALS [ ] WITHDRAWN LANDS [ ] CONTROL TO THOSE PORTIONS OF CLASS |
| ] Claimant acknowledges that portions of the following                                                                                                                                                                                                                 | claim(s) site(s) may be void or voidable.                                   |
| inted Name of Claimant                                                                                                                                                                                                                                                 | Signature of Claimant                                                       |