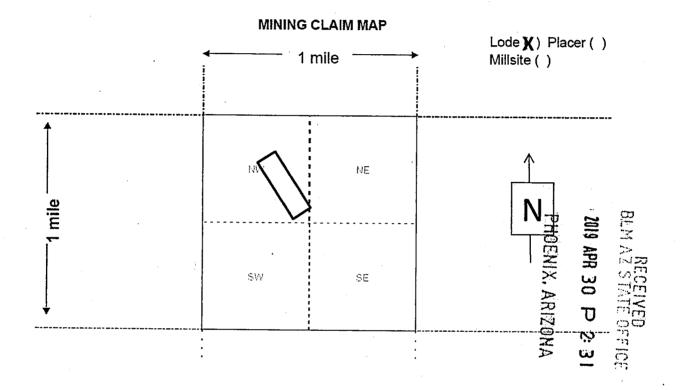

Box Number= AZ15234

Claim Begin-End: AMC454805-AMC454852

6 Location Notices-Amendments and Supporting Documents

| MINING CL.                                                                                                                                                                                                                                                             | AIM STATUS PORT                                                             |
|------------------------------------------------------------------------------------------------------------------------------------------------------------------------------------------------------------------------------------------------------------------------|-----------------------------------------------------------------------------|
| Data Entered: 5 13 2019                                                                                                                                                                                                                                                | MTP Checked By:                                                             |
| 11-(19)                                                                                                                                                                                                                                                                | GEO Checked By:                                                             |
| LEAD SERIAL NUMBER: AMC 45480                                                                                                                                                                                                                                          | 5 thru AMC 454852                                                           |
| NUMBER OF CLAIMS & TYPE:                                                                                                                                                                                                                                               |                                                                             |
| 48 LODE                                                                                                                                                                                                                                                                | CHARGES:                                                                    |
| PLACER                                                                                                                                                                                                                                                                 | Processing Fee @ $$20 = $$                                                  |
| ASSOCIATION PLACER                                                                                                                                                                                                                                                     | Location Fee @ \$37 = \$ 1,776                                              |
| MILL SITE                                                                                                                                                                                                                                                              | Maintenance Fee @ \$155 = \$ 7,440                                          |
| TUNNEL SITE                                                                                                                                                                                                                                                            | Add'l Maint Fee for Assoc Placer = \$                                       |
| TOTAL ACREAGE:                                                                                                                                                                                                                                                         | SUBTOTAL \$                                                                 |
| (Placer Only)                                                                                                                                                                                                                                                          | Other Fees \$                                                               |
| NUMBER OF LOCATION                                                                                                                                                                                                                                                     | Other Fees \$                                                               |
| NUMBER OF LOCATORS:                                                                                                                                                                                                                                                    | TOTAL \$ 10,176                                                             |
| DOCUMENTS RECEIVED VIA: Over-the-Counter [  LEGAL DESCRIPTION: T 24N R /8N  T R  T R  BLM [ ] FOREST SERVICE [ ]  WILDERNESS AREA [ ]  SPLIT ESTATE: N/A [ ] SX [ ] PX [ ] OT SRHA [ ] Was proper Notice filed if SRHA [ ] Was proper Notice filed if Open to Entry On | ENING ORDER FROM 1944 TO 1993:                                              |
| OMMENTS/STATUS: VOID [ ] PARTIALLY VOID                                                                                                                                                                                                                                | [ ] PVT MINERALS [ ] WITHDRAWN LANDS [ ] CONTROL TO THOSE PORTIONS OF CLASS |
| ] Claimant acknowledges that portions of the following                                                                                                                                                                                                                 | claim(s) site(s) may be void or voidable.                                   |
| inted Name of Claimant                                                                                                                                                                                                                                                 | Signature of Claimant                                                       |