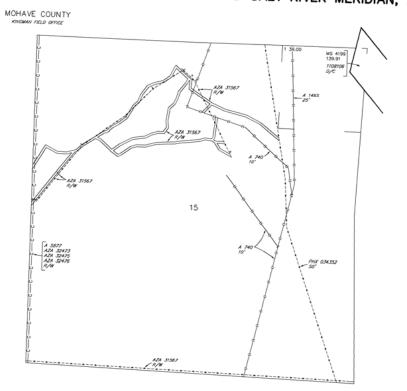

Box Number= AZ15234

Claim Begin-End: AMC454805-AMC454852

6 Location Notices-Amendments and Supporting Documents

| MINING CL.                                                                                                                                                                                                                                                             | AIM STATUS PORT                                                             |
|------------------------------------------------------------------------------------------------------------------------------------------------------------------------------------------------------------------------------------------------------------------------|-----------------------------------------------------------------------------|
| Data Entered: 5 13 2019                                                                                                                                                                                                                                                | MTP Checked By:                                                             |
| 11-(19)                                                                                                                                                                                                                                                                | GEO Checked By:                                                             |
| LEAD SERIAL NUMBER: AMC 45480                                                                                                                                                                                                                                          | 5 thru AMC 454852                                                           |
| NUMBER OF CLAIMS & TYPE:                                                                                                                                                                                                                                               |                                                                             |
| 48 LODE                                                                                                                                                                                                                                                                | CHARGES:                                                                    |
| PLACER                                                                                                                                                                                                                                                                 | Processing Fee @ $$20 = $$                                                  |
| ASSOCIATION PLACER                                                                                                                                                                                                                                                     | Location Fee @ \$37 = \$ 1,776                                              |
| MILL SITE                                                                                                                                                                                                                                                              | Maintenance Fee @ \$155 = \$ 7,440                                          |
| TUNNEL SITE                                                                                                                                                                                                                                                            | Add'l Maint Fee for Assoc Placer = \$                                       |
| TOTAL ACREAGE:                                                                                                                                                                                                                                                         | SUBTOTAL \$                                                                 |
| (Placer Only)                                                                                                                                                                                                                                                          | Other Fees \$                                                               |
| NUMBER OF LOCATION                                                                                                                                                                                                                                                     | Other Fees \$                                                               |
| NUMBER OF LOCATORS:                                                                                                                                                                                                                                                    | TOTAL \$ 10,176                                                             |
| DOCUMENTS RECEIVED VIA: Over-the-Counter [  LEGAL DESCRIPTION: T 24N R /8N  T R  T R  BLM [ ] FOREST SERVICE [ ]  WILDERNESS AREA [ ]  SPLIT ESTATE: N/A [ ] SX [ ] PX [ ] OT SRHA [ ] Was proper Notice filed if SRHA [ ] Was proper Notice filed if Open to Entry On | ENING ORDER FROM 1944 TO 1993:                                              |
| OMMENTS/STATUS: VOID [ ] PARTIALLY VOID                                                                                                                                                                                                                                | [ ] PVT MINERALS [ ] WITHDRAWN LANDS [ ] CONTROL TO THOSE PORTIONS OF CLASS |
| ] Claimant acknowledges that portions of the following                                                                                                                                                                                                                 | claim(s) site(s) may be void or voidable.                                   |
| inted Name of Claimant                                                                                                                                                                                                                                                 | Signature of Claimant                                                       |