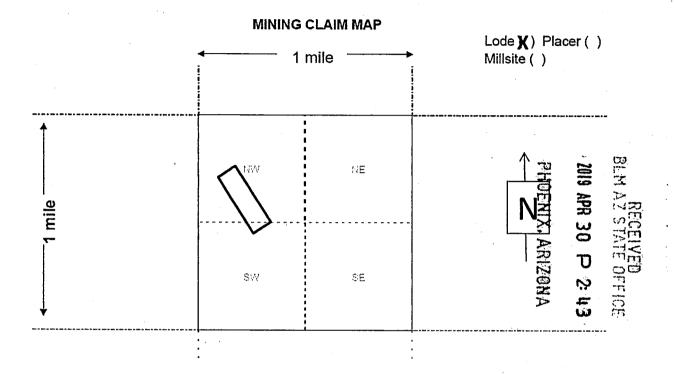

Box Number= AZ15234

Claim Begin-End: AMC454805-AMC454852

6 Location Notices-Amendments and Supporting Documents

| MINING CL.                                                                                                                                                                                                                                                             | AIM STATUS PORT                                                             |
|------------------------------------------------------------------------------------------------------------------------------------------------------------------------------------------------------------------------------------------------------------------------|-----------------------------------------------------------------------------|
| Data Entered: 5 13 2019                                                                                                                                                                                                                                                | MTP Checked By:                                                             |
| 11-(19)                                                                                                                                                                                                                                                                | GEO Checked By:                                                             |
| LEAD SERIAL NUMBER: AMC 45480                                                                                                                                                                                                                                          | 5 thru AMC 454852                                                           |
| NUMBER OF CLAIMS & TYPE:                                                                                                                                                                                                                                               |                                                                             |
| 48 LODE                                                                                                                                                                                                                                                                | CHARGES:                                                                    |
| PLACER                                                                                                                                                                                                                                                                 | Processing Fee @ $$20 = $$                                                  |
| ASSOCIATION PLACER                                                                                                                                                                                                                                                     | Location Fee @ \$37 = \$ 1,776                                              |
| MILL SITE                                                                                                                                                                                                                                                              | Maintenance Fee @ \$155 = \$ 7,440                                          |
| TUNNEL SITE                                                                                                                                                                                                                                                            | Add'l Maint Fee for Assoc Placer = \$                                       |
| TOTAL ACREAGE:                                                                                                                                                                                                                                                         | SUBTOTAL \$                                                                 |
| (Placer Only)                                                                                                                                                                                                                                                          | Other Fees \$                                                               |
| NUMBER OF LOCATION                                                                                                                                                                                                                                                     | Other Fees \$                                                               |
| NUMBER OF LOCATORS:                                                                                                                                                                                                                                                    | TOTAL \$ 10,176                                                             |
| DOCUMENTS RECEIVED VIA: Over-the-Counter [  LEGAL DESCRIPTION: T 24N R /8N  T R  T R  BLM [ ] FOREST SERVICE [ ]  WILDERNESS AREA [ ]  SPLIT ESTATE: N/A [ ] SX [ ] PX [ ] OT SRHA [ ] Was proper Notice filed if SRHA [ ] Was proper Notice filed if Open to Entry On | ENING ORDER FROM 1944 TO 1993:                                              |
| OMMENTS/STATUS: VOID [ ] PARTIALLY VOID                                                                                                                                                                                                                                | [ ] PVT MINERALS [ ] WITHDRAWN LANDS [ ] CONTROL TO THOSE PORTIONS OF CLASS |
| ] Claimant acknowledges that portions of the following                                                                                                                                                                                                                 | claim(s) site(s) may be void or voidable.                                   |
| inted Name of Claimant                                                                                                                                                                                                                                                 | Signature of Claimant                                                       |