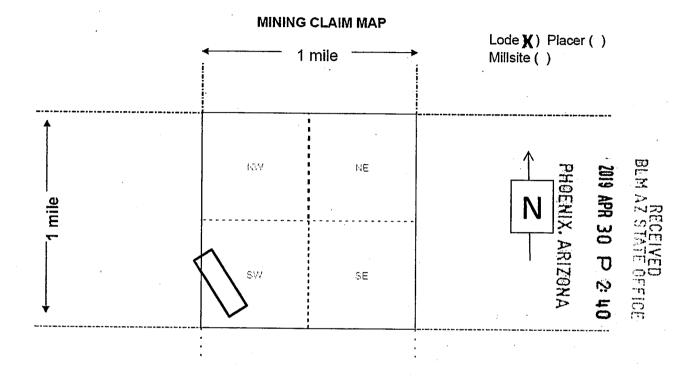

Box Number= AZ15234

Claim Begin-End: AMC454805-AMC454852

6 Location Notices-Amendments and Supporting Documents

| MINING CL.                                                                                                                                                                                                                                                             | AIM STATUS PORT                                                             |
|------------------------------------------------------------------------------------------------------------------------------------------------------------------------------------------------------------------------------------------------------------------------|-----------------------------------------------------------------------------|
| Data Entered: 5 13 2019                                                                                                                                                                                                                                                | MTP Checked By:                                                             |
| 11-(19)                                                                                                                                                                                                                                                                | GEO Checked By:                                                             |
| LEAD SERIAL NUMBER: AMC 45480                                                                                                                                                                                                                                          | 5 thru AMC 454852                                                           |
| NUMBER OF CLAIMS & TYPE:                                                                                                                                                                                                                                               |                                                                             |
| 48 LODE                                                                                                                                                                                                                                                                | CHARGES:                                                                    |
| PLACER                                                                                                                                                                                                                                                                 | Processing Fee @ $$20 = $$                                                  |
| ASSOCIATION PLACER                                                                                                                                                                                                                                                     | Location Fee @ \$37 = \$ 1,776                                              |
| MILL SITE                                                                                                                                                                                                                                                              | Maintenance Fee @ \$155 = \$ 7,440                                          |
| TUNNEL SITE                                                                                                                                                                                                                                                            | Add'l Maint Fee for Assoc Placer = \$                                       |
| TOTAL ACREAGE:                                                                                                                                                                                                                                                         | SUBTOTAL \$                                                                 |
| (Placer Only)                                                                                                                                                                                                                                                          | Other Fees \$                                                               |
| NUMBER OF LOCATION                                                                                                                                                                                                                                                     | Other Fees \$                                                               |
| NUMBER OF LOCATORS:                                                                                                                                                                                                                                                    | TOTAL \$ 10,176                                                             |
| DOCUMENTS RECEIVED VIA: Over-the-Counter [  LEGAL DESCRIPTION: T 24N R /8N  T R  T R  BLM [ ] FOREST SERVICE [ ]  WILDERNESS AREA [ ]  SPLIT ESTATE: N/A [ ] SX [ ] PX [ ] OT SRHA [ ] Was proper Notice filed if SRHA [ ] Was proper Notice filed if Open to Entry On | ENING ORDER FROM 1944 TO 1993:                                              |
| OMMENTS/STATUS: VOID [ ] PARTIALLY VOID                                                                                                                                                                                                                                | [ ] PVT MINERALS [ ] WITHDRAWN LANDS [ ] CONTROL TO THOSE PORTIONS OF CLASS |
| ] Claimant acknowledges that portions of the following                                                                                                                                                                                                                 | claim(s) site(s) may be void or voidable.                                   |
| inted Name of Claimant                                                                                                                                                                                                                                                 | Signature of Claimant                                                       |